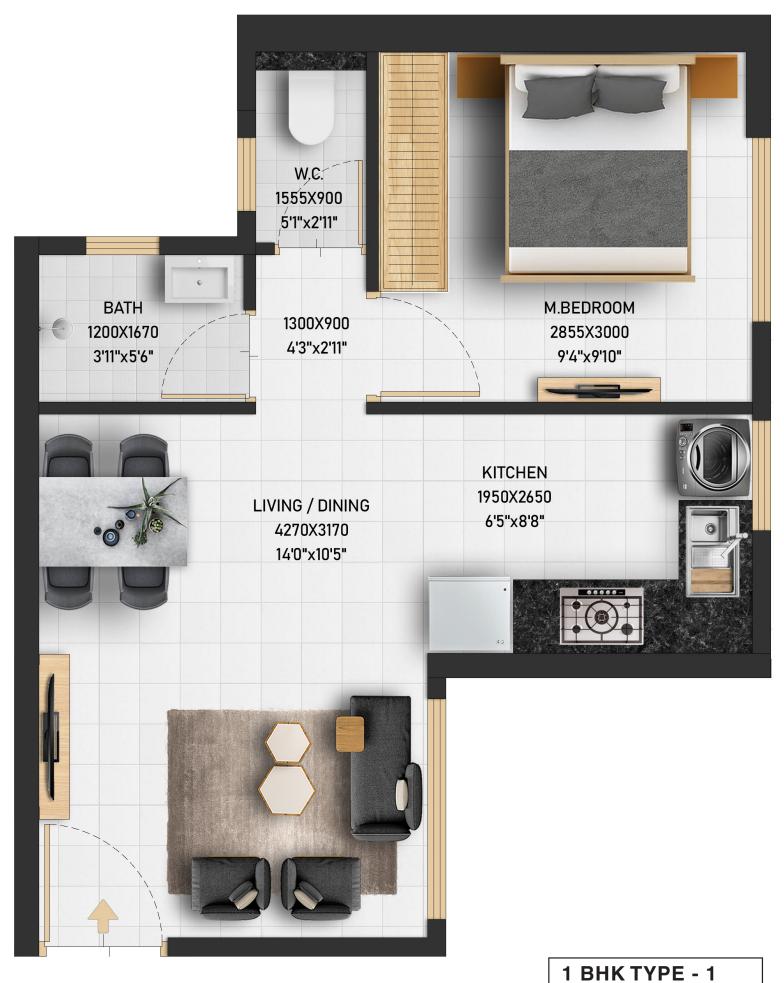

## **FUTURE AVENUE**

355.53 SQ.FT.

2 BHK TYPE - 1A (DECK) 598.48 SQ.FT.

3 BHK TYPE - 2 (DECK) 819.04 SQ.FT.

Site Address: Runwal Garden City, Diva Manpada Rd., Off. Kalyan-Shil Rd., Dombivli, Maharashtra 400 612. Corporate Address: Runwal & Omkar Esquare, 4th Floor, Off. Eastern Express Hwy., Sion (E), Mumbai 400 022.