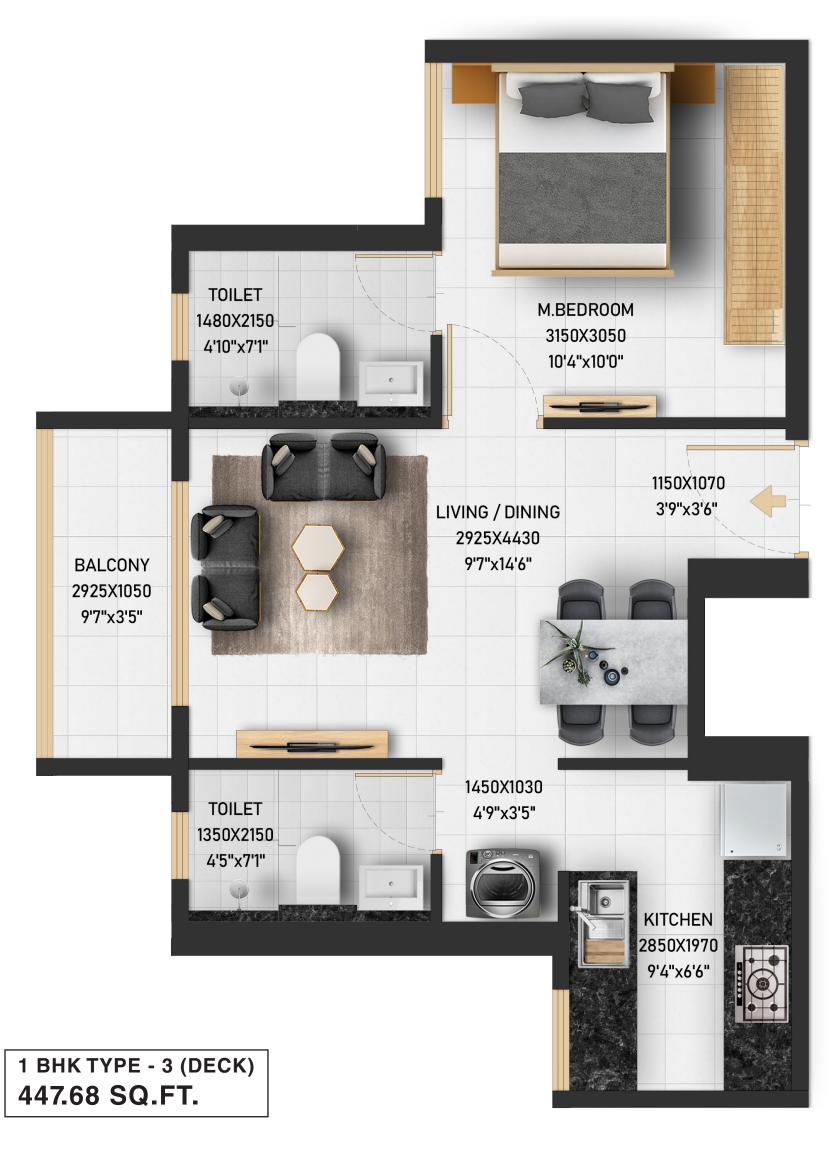

## **FUTURE AVENUE**

355.53 SQ.FT.

2 BHK TYPE - 1A (DECK) 598.48 SQ.FT.

3 BHK TYPE - 2 (DECK) 819.04 SQ.FT.

Site Address: Runwal Garden City, Diva Manpada Rd., Off. Kalyan-Shil Rd., Dombivli, Maharashtra 400 612. Corporate Address: Runwal & Omkar Esquare, 4th Floor, Off. Eastern Express Hwy., Sion (E), Mumbai 400 022.