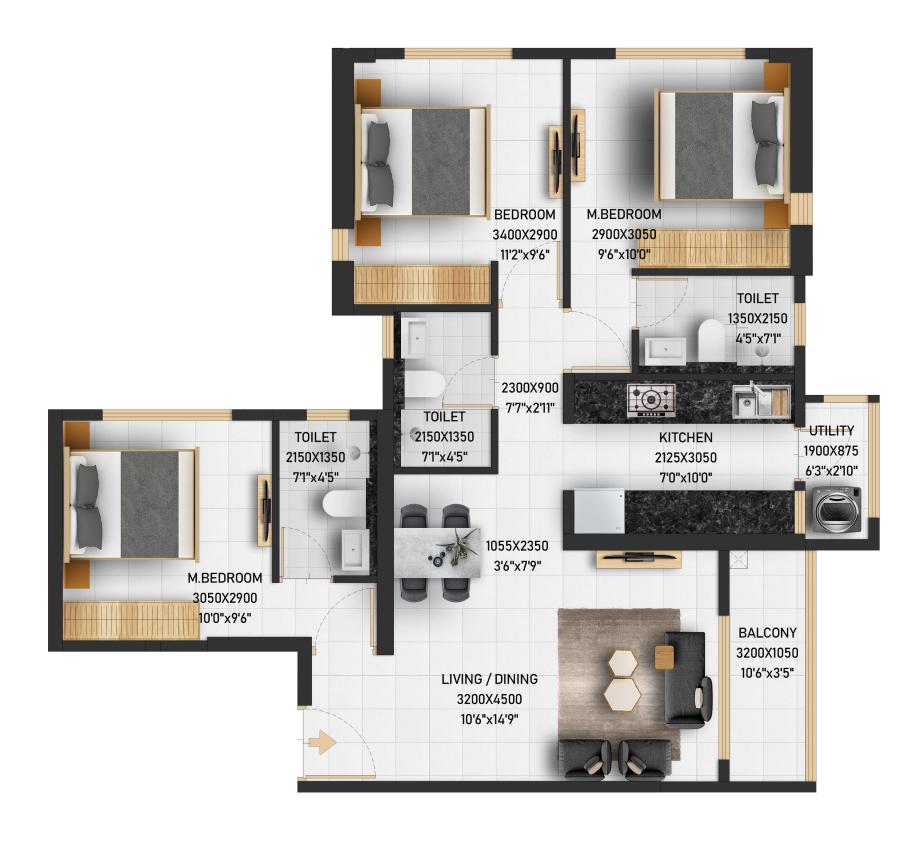

## **FUTURE AVENUE**

355.53 SQ.FT.

2 BHK TYPE - 1A (DECK) 598.48 SQ.FT.

3 BHK TYPE - 2 (DECK) 819.04 SQ.FT.

Site Address: Runwal Garden City, Diva Manpada Rd., Off. Kalyan-Shil Rd., Dombivli, Maharashtra 400 612. Corporate Address: Runwal & Omkar Esquare, 4th Floor, Off. Eastern Express Hwy., Sion (E), Mumbai 400 022.