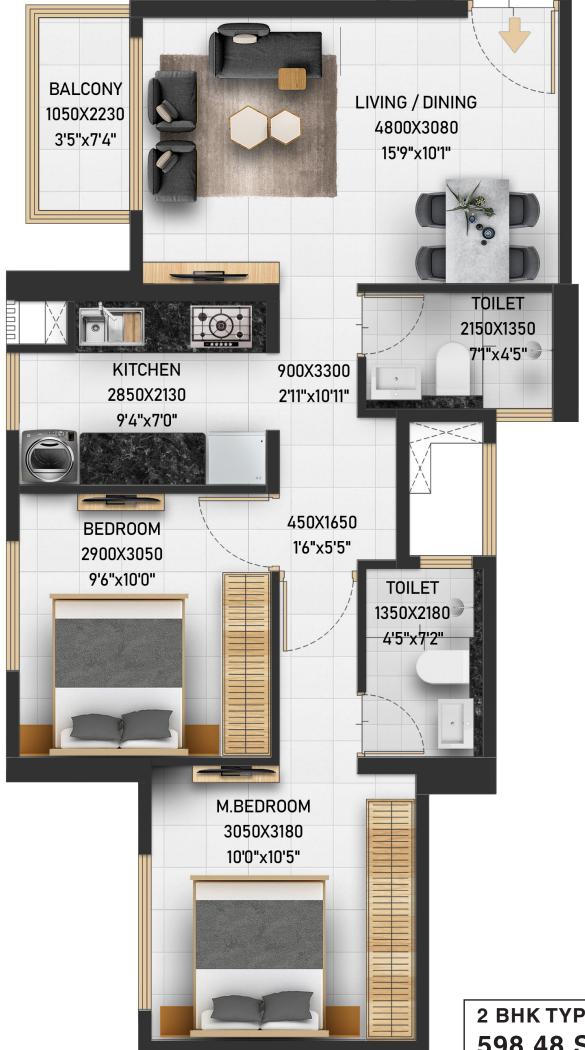

## **FUTURE AVENUE**

355.53 SQ.FT.

2 BHK TYPE - 1A (DECK) 598.48 SQ.FT.

3 BHK TYPE - 2 (DECK) 819.04 SQ.FT.

Site Address: Runwal Garden City, Diva Manpada Rd., Off. Kalyan-Shil Rd., Dombivli, Maharashtra 400 612. Corporate Address: Runwal & Omkar Esquare, 4th Floor, Off. Eastern Express Hwy., Sion (E), Mumbai 400 022.