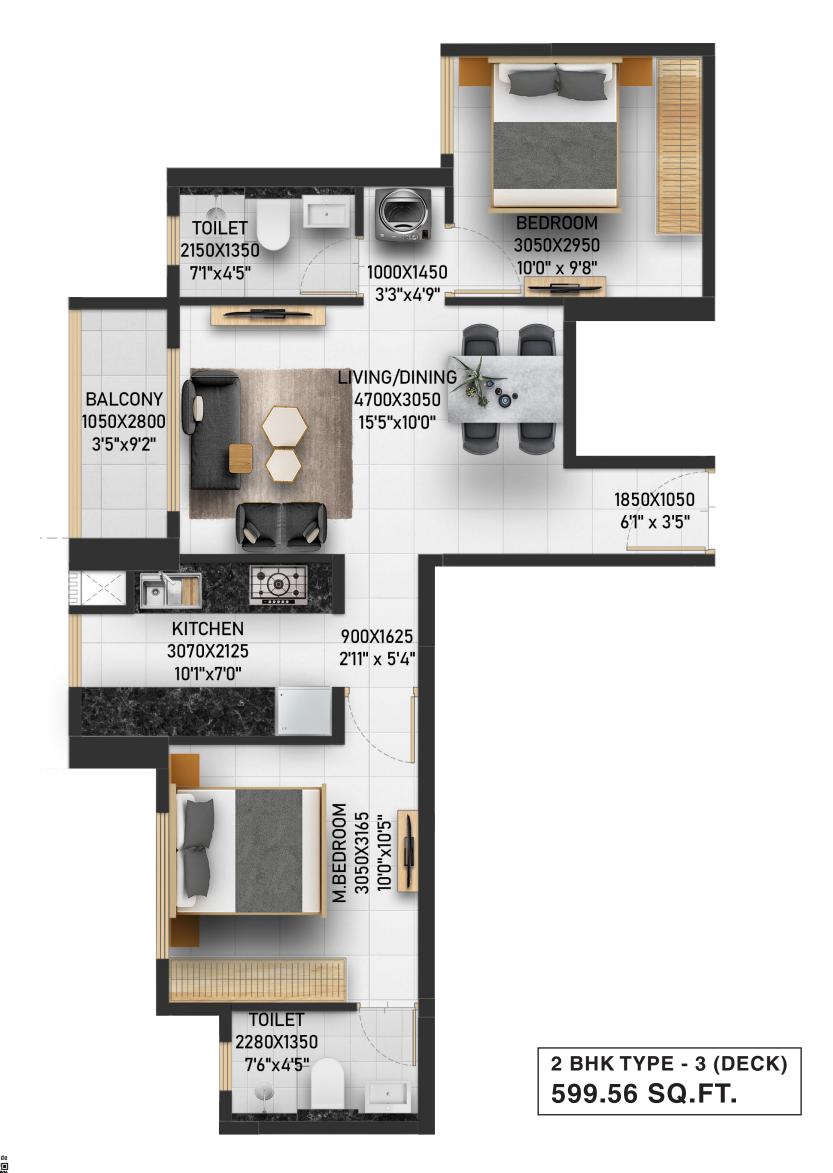

## **FUTURE AVENUE**

355.53 SQ.FT.

2 BHK TYPE - 1A (DECK) 598.48 SQ.FT.

3 BHK TYPE - 2 (DECK) 819.04 SQ.FT.

Site Address: Runwal Garden City, Diva Manpada Rd., Off. Kalyan-Shil Rd., Dombivli, Maharashtra 400 612. Corporate Address: Runwal & Omkar Esquare, 4th Floor, Off. Eastern Express Hwy., Sion (E), Mumbai 400 022.