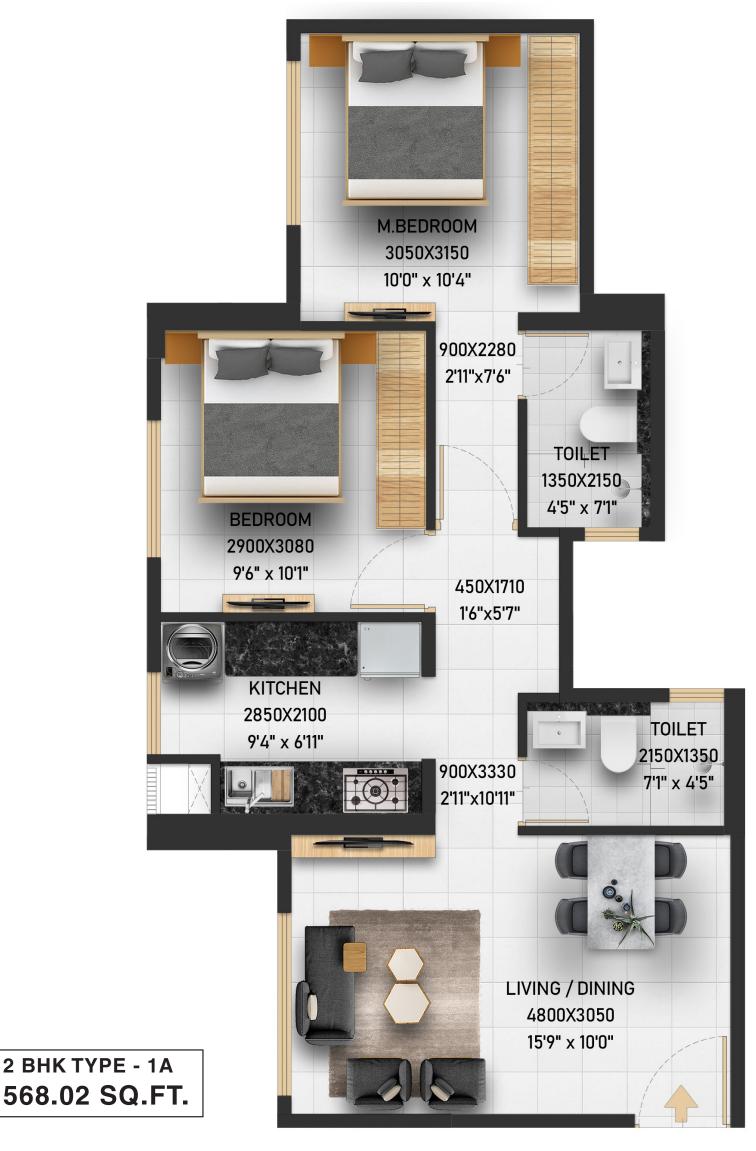

## **FUTURE AVENUE**

355.53 SQ.FT.

2 BHK TYPE - 1A (DECK) 598.48 SQ.FT.

3 BHK TYPE - 2 (DECK) 819.04 SQ.FT.

Site Address: Runwal Garden City, Diva Manpada Rd., Off. Kalyan-Shil Rd., Dombivli, Maharashtra 400 612. Corporate Address: Runwal & Omkar Esquare, 4th Floor, Off. Eastern Express Hwy., Sion (E), Mumbai 400 022.