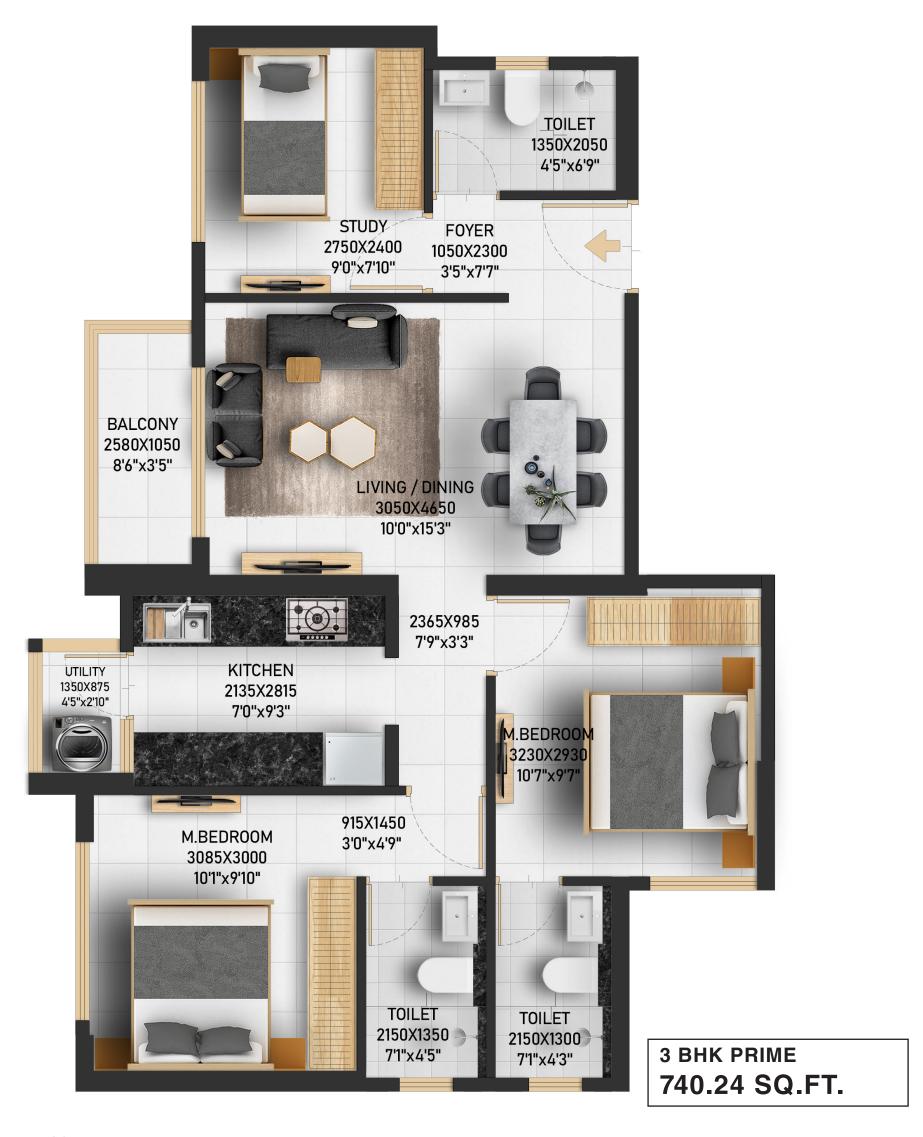

## **FUTURE AVENUE**

355.53 SQ.FT.

2 BHK TYPE - 1A (DECK) 598.48 SQ.FT.

3 BHK TYPE - 2 (DECK) 819.04 SQ.FT.

Site Address: Runwal Garden City, Diva Manpada Rd., Off. Kalyan-Shil Rd., Dombivli, Maharashtra 400 612. Corporate Address: Runwal & Omkar Esquare, 4th Floor, Off. Eastern Express Hwy., Sion (E), Mumbai 400 022.