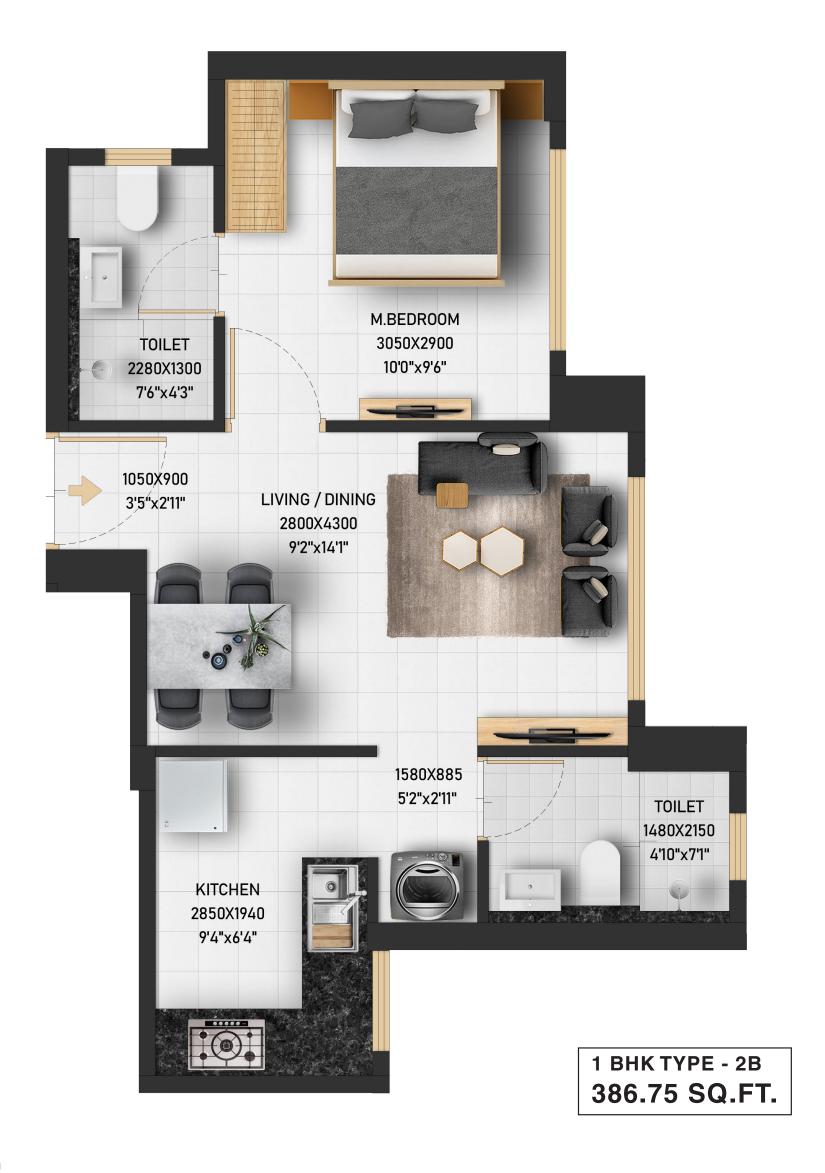

## **FUTURE AVENUE**

355.53 SQ.FT.

2 BHK TYPE - 1A (DECK) 598.48 SQ.FT.

3 BHK TYPE - 2 (DECK) 819.04 SQ.FT.

Site Address: Runwal Garden City, Diva Manpada Rd., Off. Kalyan-Shil Rd., Dombivli, Maharashtra 400 612. Corporate Address: Runwal & Omkar Esquare, 4th Floor, Off. Eastern Express Hwy., Sion (E), Mumbai 400 022.