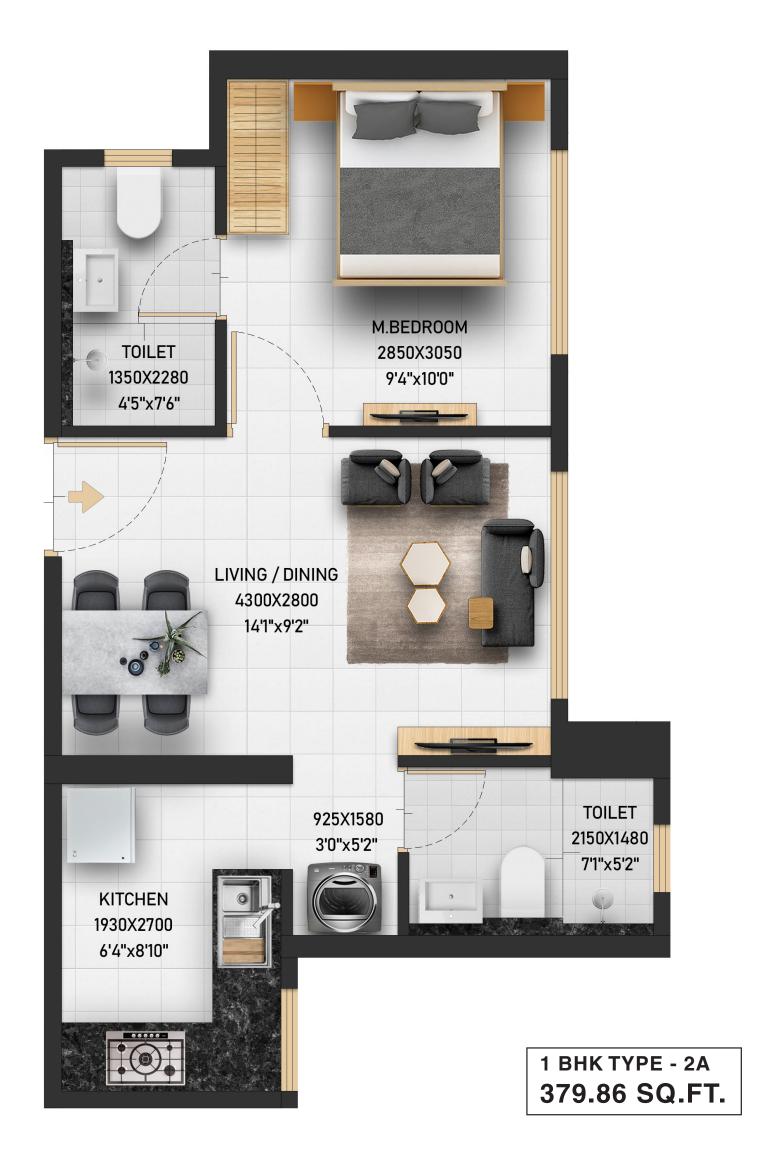

## **FUTURE AVENUE**

355.53 SQ.FT.

2 BHK TYPE - 1A (DECK) 598.48 SQ.FT.

3 BHK TYPE - 2 (DECK) 819.04 SQ.FT.

Site Address: Runwal Garden City, Diva Manpada Rd., Off. Kalyan-Shil Rd., Dombivli, Maharashtra 400 612. Corporate Address: Runwal & Omkar Esquare, 4th Floor, Off. Eastern Express Hwy., Sion (E), Mumbai 400 022.