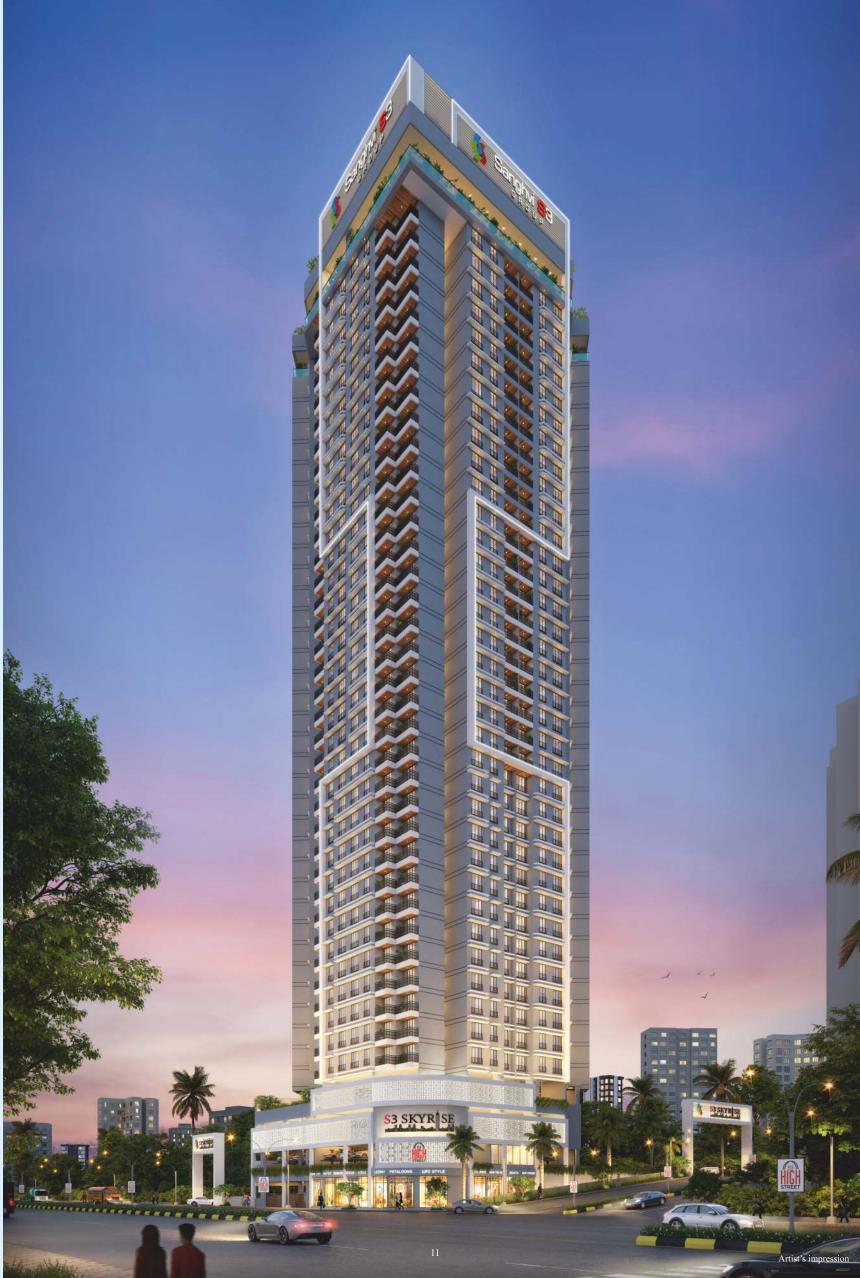

# Presenting

Your Gateway to Refined Living

S3 Sky Club 37<sup>th</sup> & 38<sup>th</sup> Level

Futuristic Mivan Technology

Ready 40,000 Sq.Ft. S3 Club

Shree Sankalbhav Hanuman Temple

### **Project Hallmarks**

Sky Garden on Terrace Level

1<sup>st</sup> floor above 100 ft from Sea Level on top

13 Acre Township

Serene Creek and National Park Views

Exclusive 1 & 2 BHK Homes

Ease of Connectivity to W.E.H