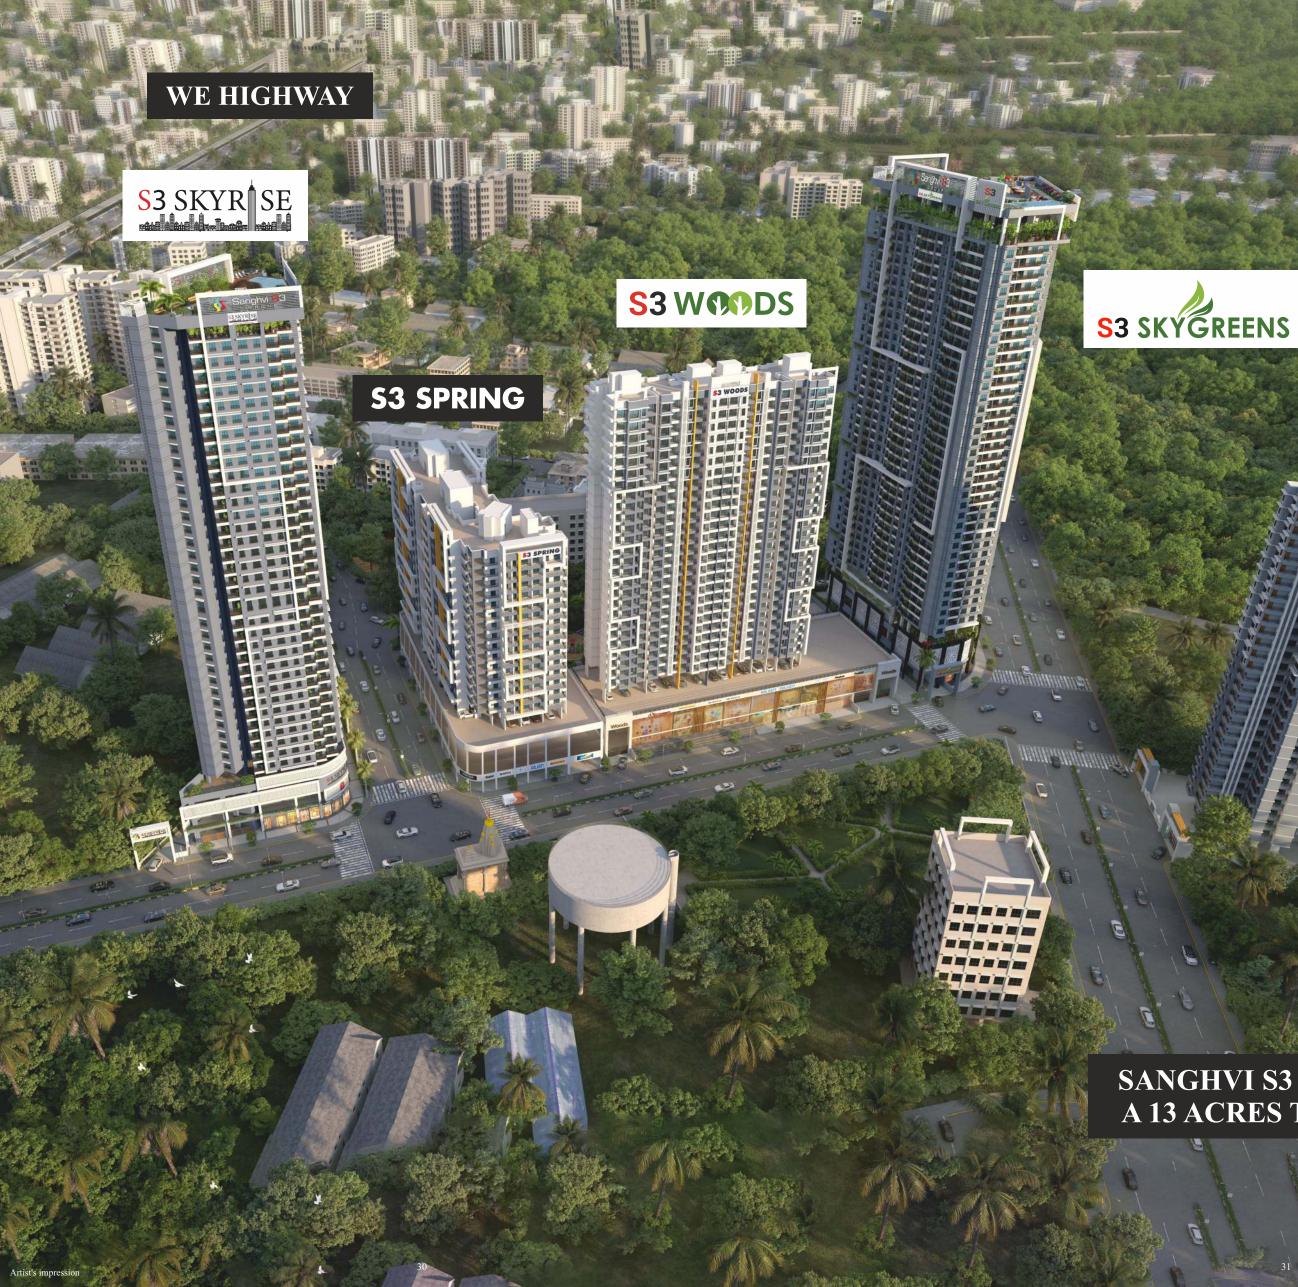

#### NATIONAL PARK

**SANGHVI S3 ECOCITY -**A 13 ACRES TOWNSHIP

#### Shaping Smart Spaces Since 4 Decades

S3 WOODS NEAR DAHISAR

CHECKPOST

80 Lakhs Sq.ft. | 63 Projects | 18 Mega Townships | 26000 Happy Families

**Current Projects** 

S3 PROXIMA CHEMBUR

S3 CLUB NR. DAHISAR CHECK POST

S3 SKYRISE NEAR DAHISAR

CHECKPOST

SANGHVI S3 PARADISE ASANGAON (SHAHAPUR)

Some of our Completed Projects

S3 SPRING NR. DAHISAR CHECK POST

SANGHVI NISARG LONAVALA

SANGHVI NAKSHATRA NASHIK