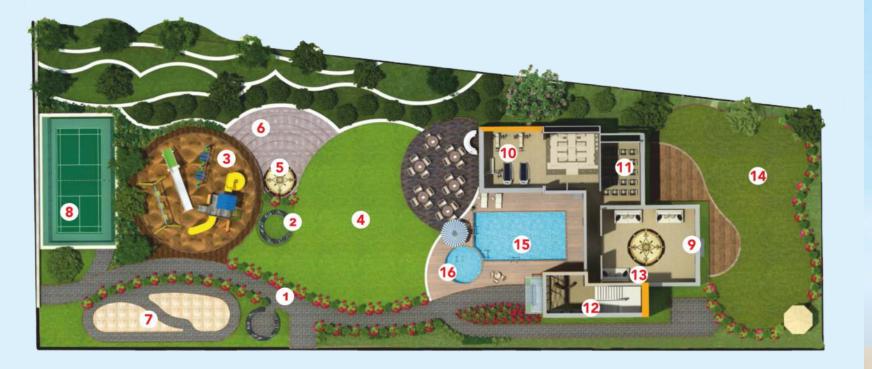

### 40,000 Sq.Ft. Ready S3 Club

- 1. Pathway
- 2. Sit-Outs
- 3. Children's Play Area
- 4. Play Lawn
- 5. Open Air Theatre
- 6. Pavillion
- 7. Cricket Net
- 8. Badminton Court

- 9. Multipurpose Hall
- 10. Gymnasium
- 11. Mini Theatre / Guest Rooms
- 12. Reception / Kids Zone
- 13. Game Zone
- 14. Party Lawn
- 15. Swimming Pool
- 16. Kids Pool

The Super Luxury Clubhouse is located in the hillock of eco-friendly and award-winning 13-acre township of the western suburbs - Sanghvi S3 EcoCity, near Dahisar Check Post. This is one of the rare residential complexes in the suburbs to have a super luxury 40,000 sq. feet Clubhouse entirely managed by a group of high-standard professionals. The Clubhouse facing the Sanjay Gandhi National Park, has a Luxury Gymnasium, Twin Pools, Theatre, Multipurpose Hall, Guest Rooms a Swanky Children's Play Area, Game Zone, Meditation area besides many other amenities. It's a perfect place for rejuvenating your mind, body and soul.