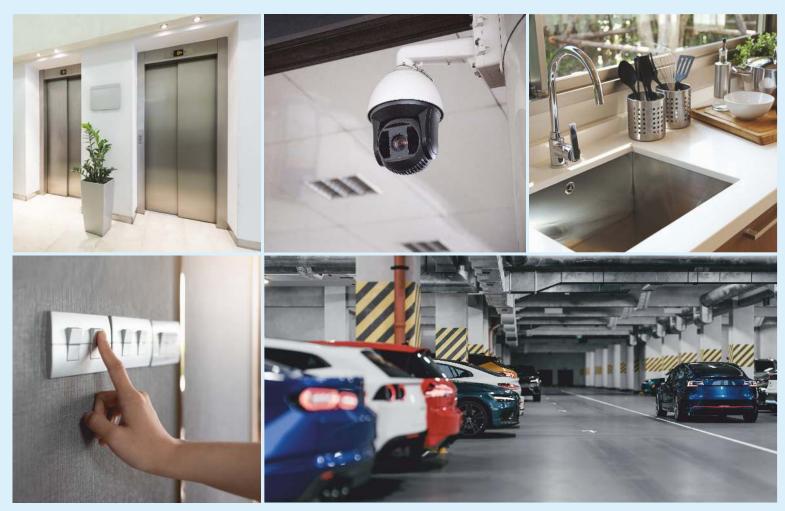

#### **Building**

- Aesthetically designed exclusive building elevation
- Ample Parking
- Commercial shops
- High speed elevators
- Beautifully designed entrance lobby
- Generator backup for lifts, water pump & staircase lights.
- Rain water harvesting
- Solar power
- CCTV & intercom facility for each flat
- Advanced firefighting system

#### **Electrical**

- Concealed copper wiring with modular switches
- AC point in living & bedroom
- Safety features like MCB & ELCB
- Pre-wired internet & telephone connectivity
- TV point in living & bedroom

#### Kitchen

- Granite kitchen platform with stainless steel sink
- Service platform
- PVC body antirust exhaust fan