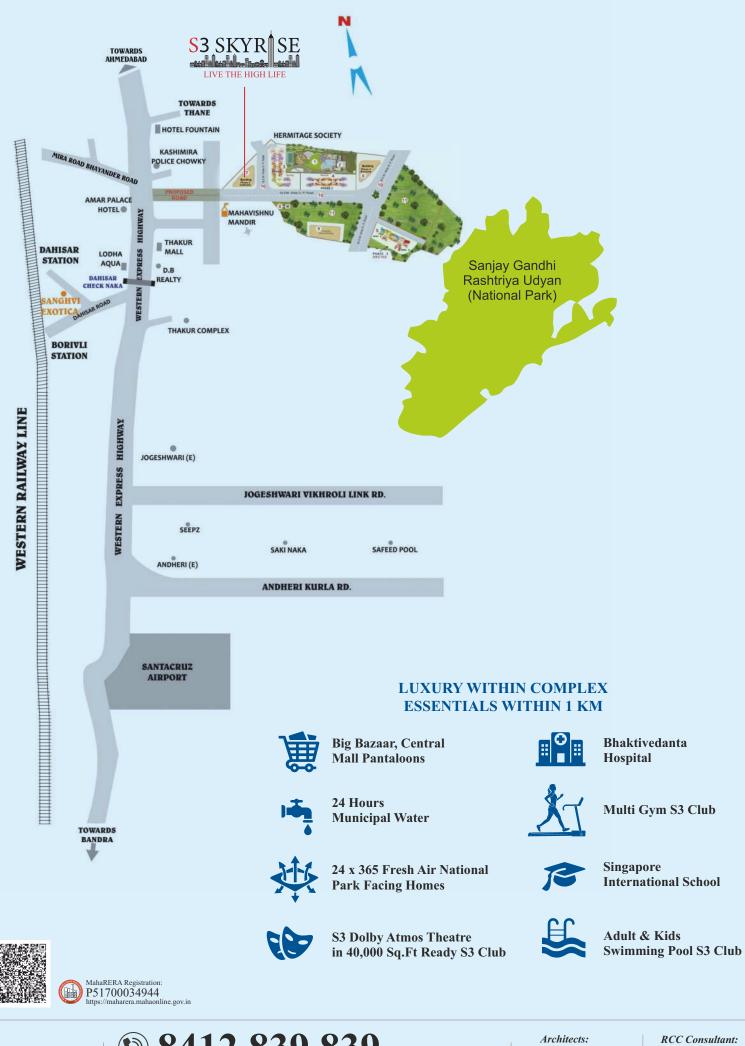

### **Location Benefits**

Sanghvi S3 EcoCity is planned on a sprawling 13-acre area, of which, nature resides in 6 acres and the rest in luxury. It is a healthy township that has conservation plans like rainwater harvesting and solar panels. It is a perfect blend of greenery, luxury, tranquility, leisure bundles with an uninterrupted hill view.

Central Mall

Pantaloons

Big Bazaar

Gorai Beach

Essel World

3 Mins

3 Mins

3 Mins

25 Mins

30 Mins

Pragati Multispeciality 15 Mins Hospital

Singapore5 MinsInternational School10 MinsN.L.Dalmia School10 MinsRoyals College10 MinsRustomjee Cambridge20 MinsInternational School10 Mins

St. Anthony High School20 Mins& Junior College

**60ft & 100ft** Wide DP Roads Connecting Highway

**2 Mins** from Western Express Highway

Station

**21 Kms** from Mumbai Airport

**17 Mins** from Borivali Station

Actual view from sit