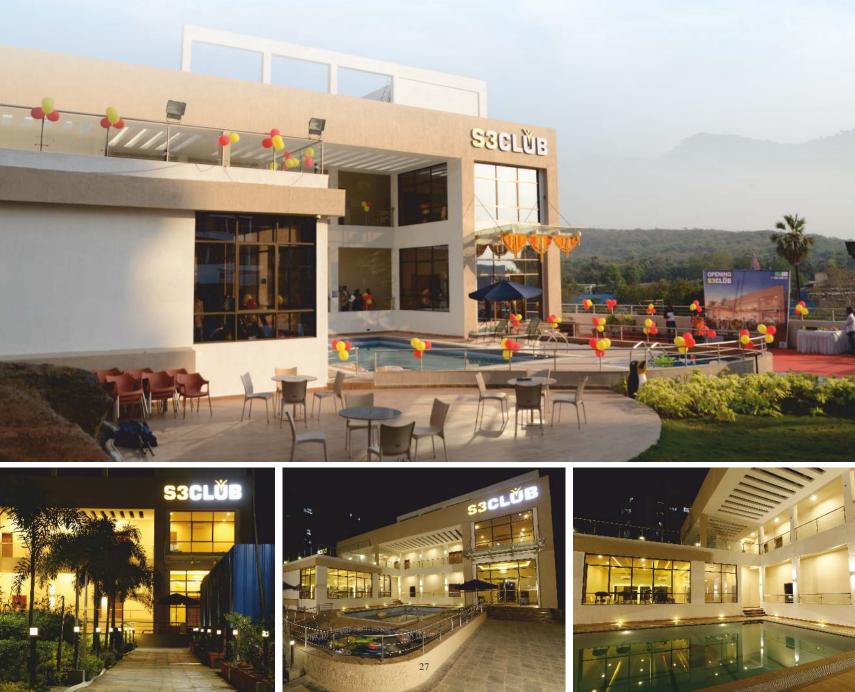

### 40,000 Sq.Ft. Ready S3 Club

- 1. Pathway
- 2. Sit-Outs
- 3. Children's Play Area
- 4. Play Lawn
- 5. Open Air Theatre
- 6. Pavillion
- 7. Cricket Net
- 8. Badminton Court

- 9. Multipurpose Hall
- 10. Gymnasium
- 11. Mini Theatre / Guest Rooms
- 12. Reception / Kids Zone
- 13. Game Zone
- 14. Party Lawn
- 15. Swimming Pool
- 16. Kids Pool

The Super Luxury Clubhouse is located in the hillock of eco-friendly and award-winning 13-acre township of the western suburbs - Sanghvi S3 EcoCity, near Dahisar Check Post. This is one of the rare residential complexes in the suburbs to have a super luxury 40,000 sq. feet Clubhouse entirely managed by a group of high-standard professionals. The Clubhouse facing the Sanjay Gandhi National Park, has a Luxury Gymnasium, Twin Pools, Theatre, Multipurpose Hall, Guest Rooms a Swanky Children's Play Area, Game Zone, Meditation area besides many other amenities. It's a perfect place for rejuvenating your mind, body and soul.

### 40,000 Sq.ft Ready