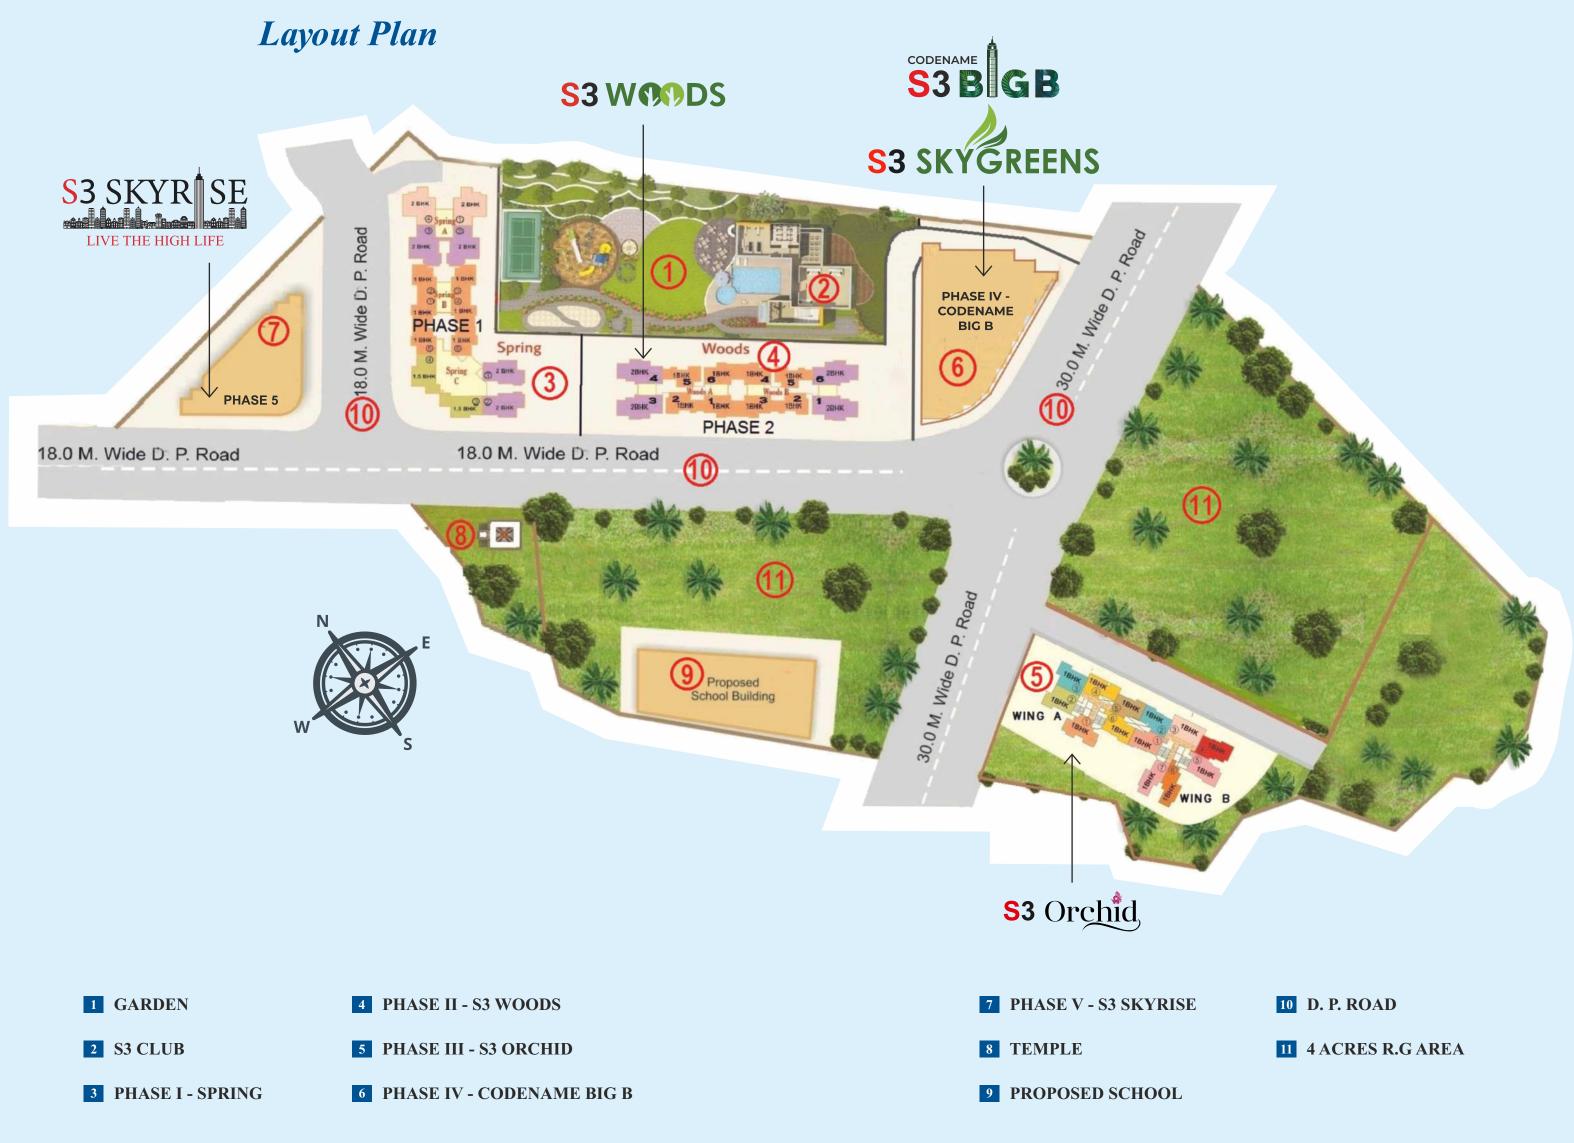

### **Location Benefits**

Sanghvi S3 EcoCity is planned on a sprawling 13-acre area, of which, nature resides in 6 acres and the rest in luxury. It is a healthy township that has conservation plans like rainwater harvesting and solar panels. It is a perfect blend of greenery, luxury, tranquility, leisure bundles with an uninterrupted hill view.

#### NATIONAL PARK

**SANGHVI S3 ECOCITY -**A 13 ACRES TOWNSHIP