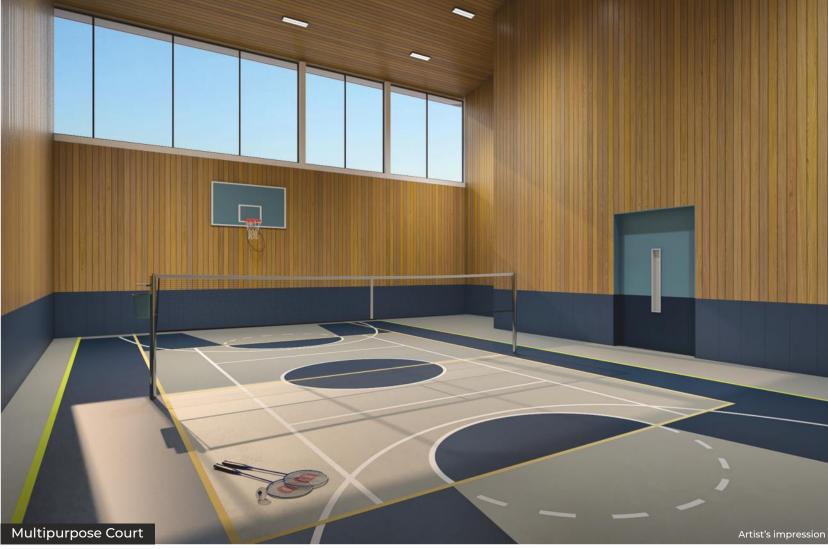

### BOULEVARD

- Multipurpose Court
- Community Hall
- Yoga & Meditation Zone
- Dance Studio
- Karaoke
- Chess
- Table Tennis
- Toddlers Area
- Craft Section

- Snooker
- Fooseball
- Carrom
- Air Hockey
- Library
- Work Alcoves
- Kids Creche
- Boxing Section