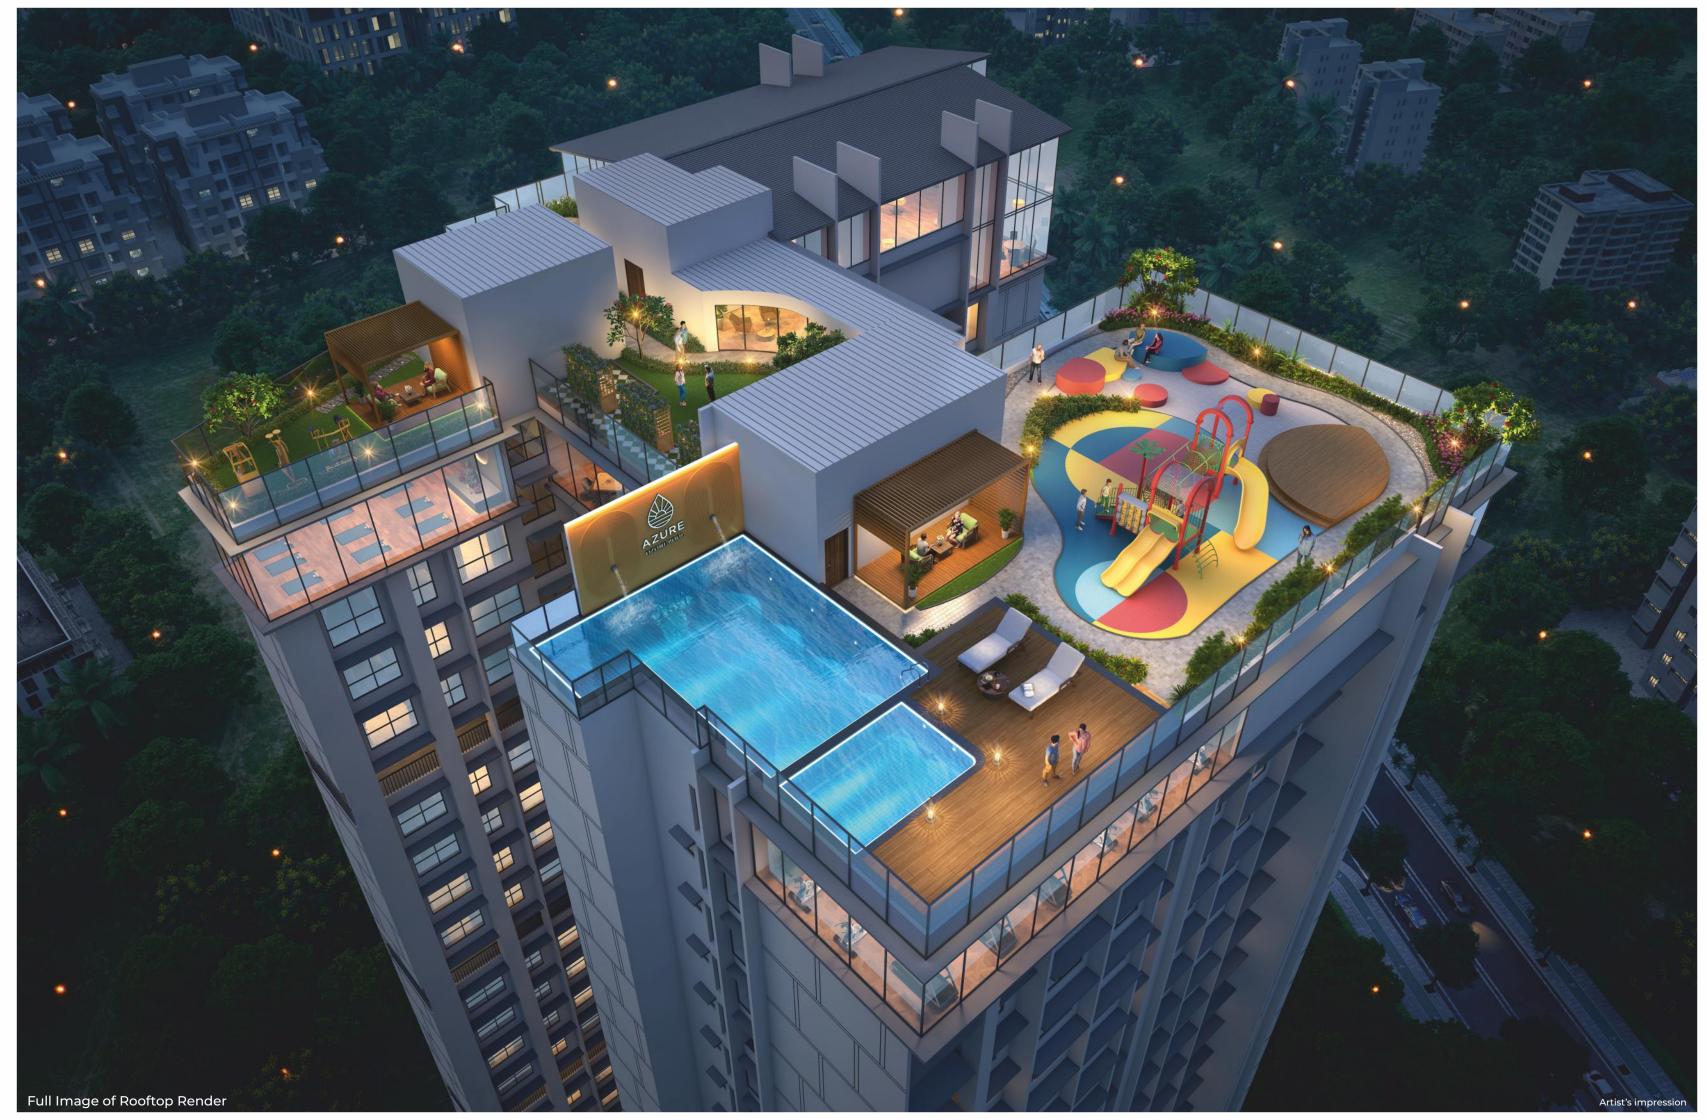

1 BHK, 2 & 3 BHK with Balcony

Ground + E-Deck + Sky Amenities

30+ Habitable Floors

2 levels of Sky Indulgences with modern glass facade dedicated to amenities having 360 degree Serene Panoramic View

- Swimming Pool with Deck/Loungers
- Shower Area
- Locker Room

- Kids Pool
- Waterfall with Ambient Lighting
- Trellis

## - S K Y - ARCADIA

- Jogging Track
- Accupressure Pathway
- Open Gym
- Meditation zone
- Yoga Deck
- Stargazing Area
- Sr. Citizen Zone

- Sundowner Party Area
- Open Air Amphiteatre
- Bird Feeding Zone
- Cabana Seating
- Kids Play Area
- Selfie Wall/Photo Booth
- Jacuzzi