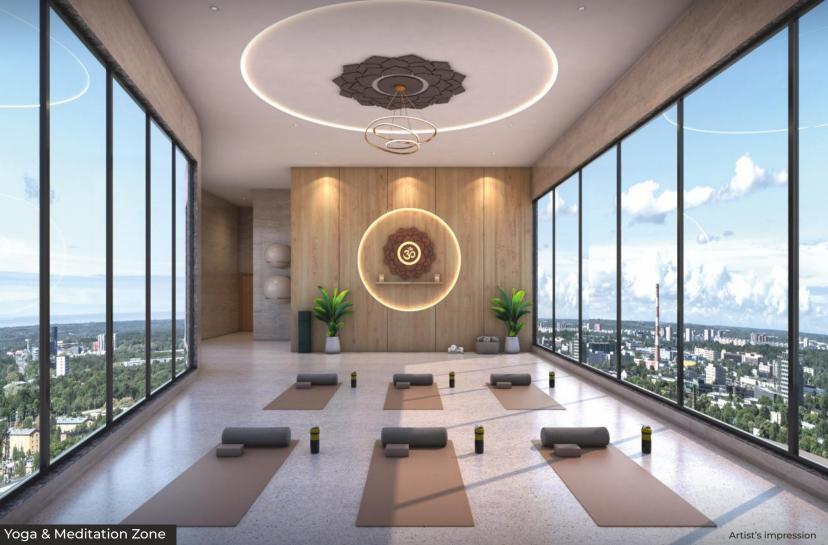

### BOULEVARD

- Multipurpose Court
- Community Hall
- Yoga & Meditation Zone
- Dance Studio
- Karaoke
- Chess
- Table Tennis
- Toddlers Area
- Craft Section

- Snooker
- Fooseball
- Carrom
- Air Hockey
- Library
- Work Alcoves
- Kids Creche
- Boxing Section