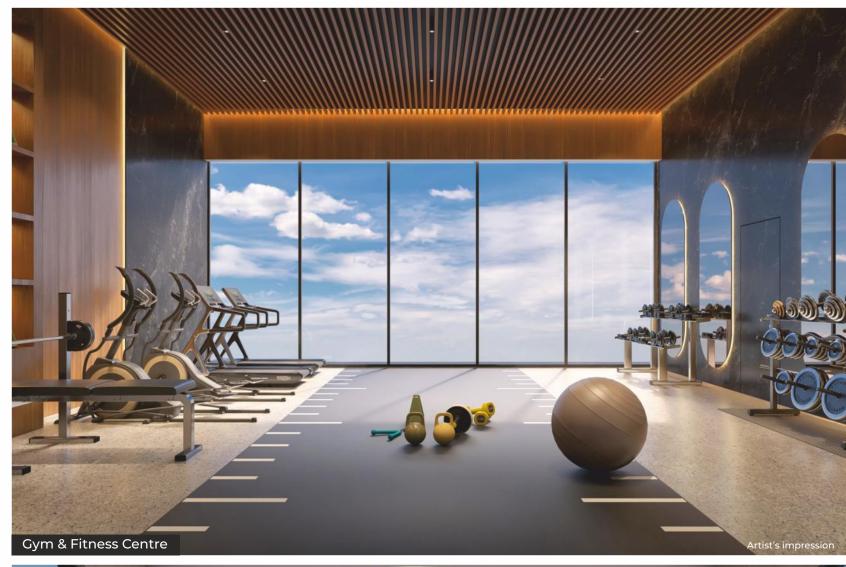

- AV Room
- Gymnasium
- Spa
- Massage Room
- Steam Room
- Shower Area with Changing Room
- Front Desk
- Digital Games