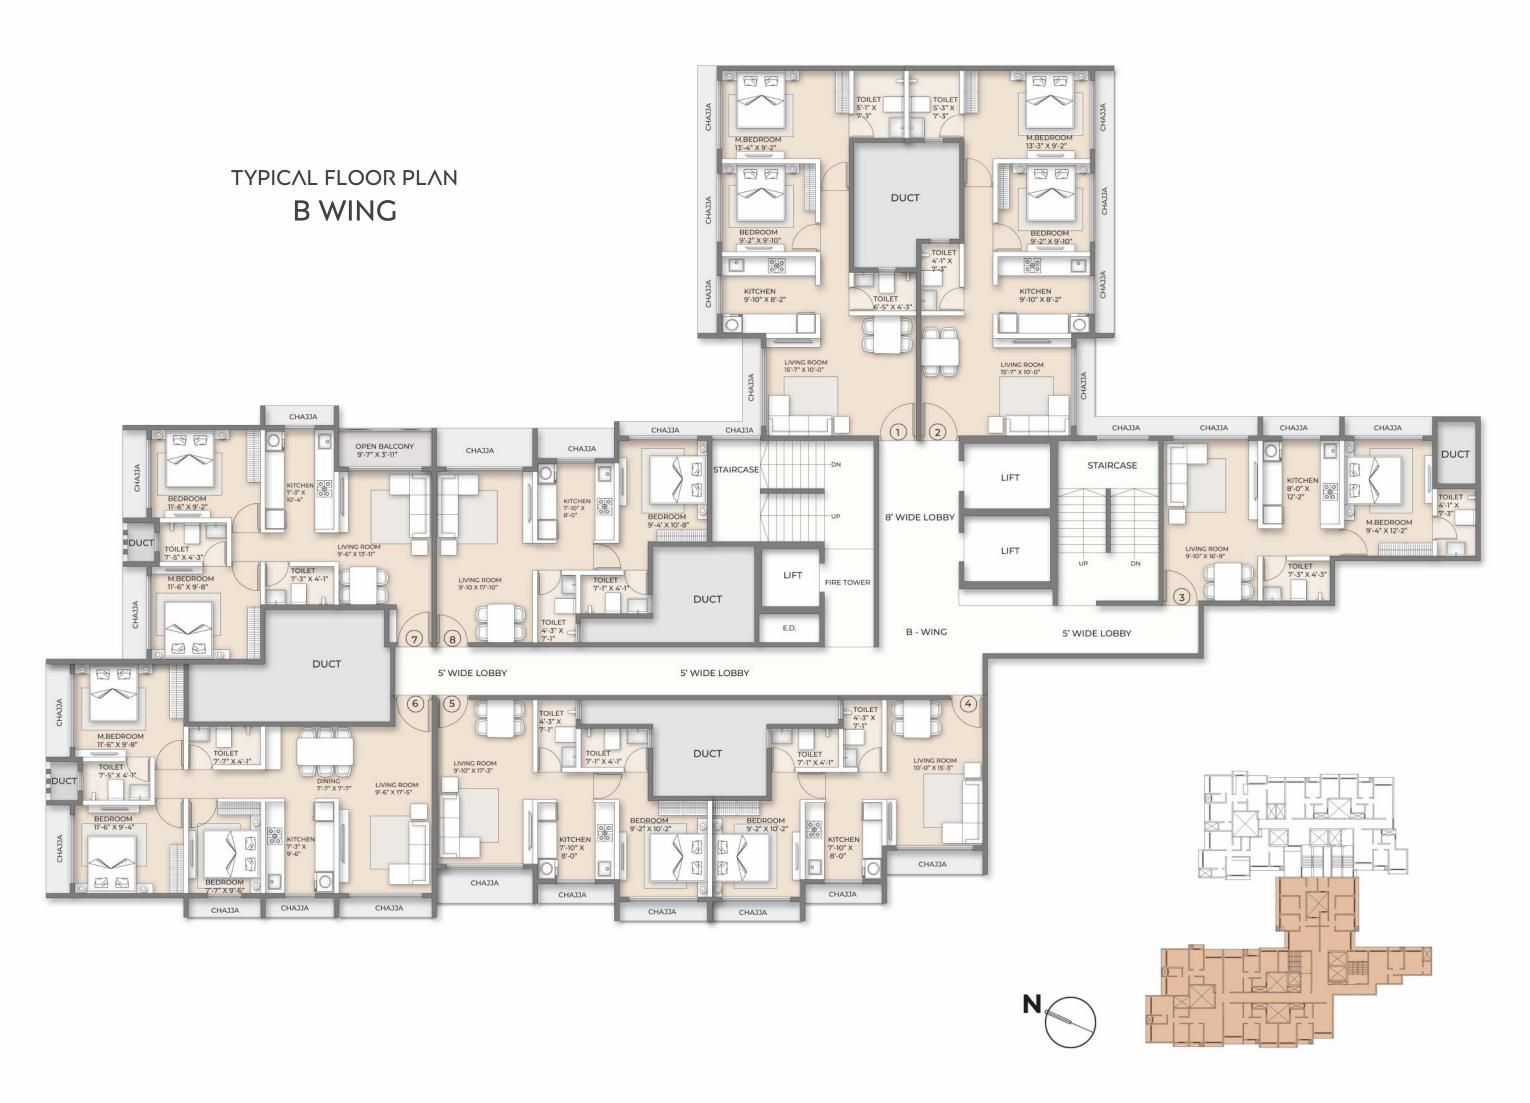

s Pool
- Waterfall with Ambient Lighting
- Trellis

### BOULEVARD

- Multipurpose Court
- Community Hall
- Yoga & Meditation Zone
- Dance Studio
- Karaoke
- Chess
- Table Tennis
- Toddlers Area
- Craft Section

- Snooker
- Fooseball
- Carrom
- Air Hockey
- Library
- Work Alcoves
- Kids Creche
- Boxing Section

- AV Room
- Gymnasium
- Spa
- Massage Room
- Steam Room
- Shower Area with Changing Room
- Front Desk
- Digital Games

## - S K Y - ARCADIA

- Jogging Track
- Accupressure Pathway
- Open Gym
- Meditation zone
- Yoga Deck
- Stargazing Area
- Sr. Citizen Zone

- Sundowner Party Area
- Open Air Amphiteatre
- Bird Feeding Zone
- Cabana Seating
- Kids Play Area
- Selfie Wall/Photo Booth
- Jacuzzi





























































TYPICAL FLOOR PLAN

A WING









# NAIGAON IN ALL ITS GLORY

Discover the epicentre that integrates the present of a future ready lifestyle at Ornate Serenity. Situated in the propitious precinct of Naigaon, Ornate Serenity offers endless possibilities and infinite opportunities with an intriguing array of conveniences from the world of shopping, education, healthcare, dining and entertainment experiences in the city.

Perched in the promising neighbourhood of the aspiring destination of Naigaon, Ornate Serenity is an excellent investment around developing social infrastructures, excellent connectivity for hassle-free travels and good living conditions for a progressive urban living with high returns.







With over a decade of experience in Real Estate, Ornate Universal continues to be one of the leading and innova