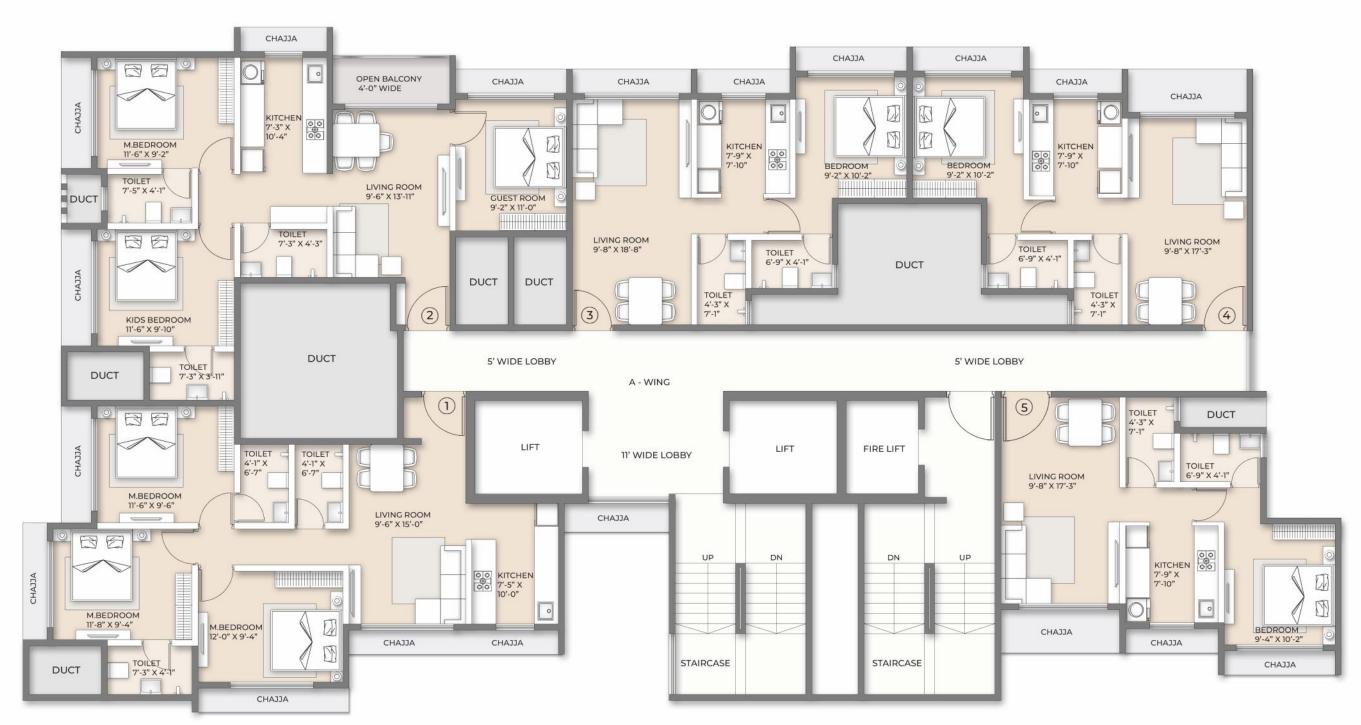

- Shower Area
- Locker Room

- Kids Pool
- Waterfall with Ambient Lighting
- Trellis

### BOULEVARD

- Multipurpose Court
- Community Hall
- Yoga & Meditation Zone
- Dance Studio
- Karaoke
- Chess
- Table Tennis
- Toddlers Area
- Craft Section

- Snooker
- Fooseball
- Carrom
- Air Hockey
- Library
- Work Alcoves
- Kids Creche
- Boxing Section

- AV Room
- Gymnasium
- Spa
- Massage Room
- Steam Room
- Shower Area with Changing Room
- Front Desk
- Digital Games

## - S K Y - ARCADIA

- Jogging Track
- Accupressure Pathway
- Open Gym
- Meditation zone
- Yoga Deck
- Stargazing Area
- Sr. Citizen Zone

- Sundowner Party Area
- Open Air Amphiteatre
- Bird Feeding Zone
- Cabana Seating
- Kids Play Area
- Selfie Wall/Photo Booth
- Jacuzzi





























































TYPICAL FLOOR PLAN

A WING









# NAIGAON IN ALL ITS GLORY

Discover the epicentre that integrates the present of a future ready lifestyle at Ornate Serenity. Situated in the propitious precinct of Naigaon, Ornate Serenity offers endless possibilities and infinite opportunities with an intriguing array of conveniences from the world of shopping, education, healthcare, dining and entertainment experiences in the city.

Perched in the promising neighbourhood of the aspiring destination of Naigaon, Ornate Serenity is an excellent investment around developing social infrastructures, excellent connectivity for hassle-free travels and good living conditions for a progressive urban living with high returns.







With over a decade of experience in Real Estate, Ornate Universal continues t