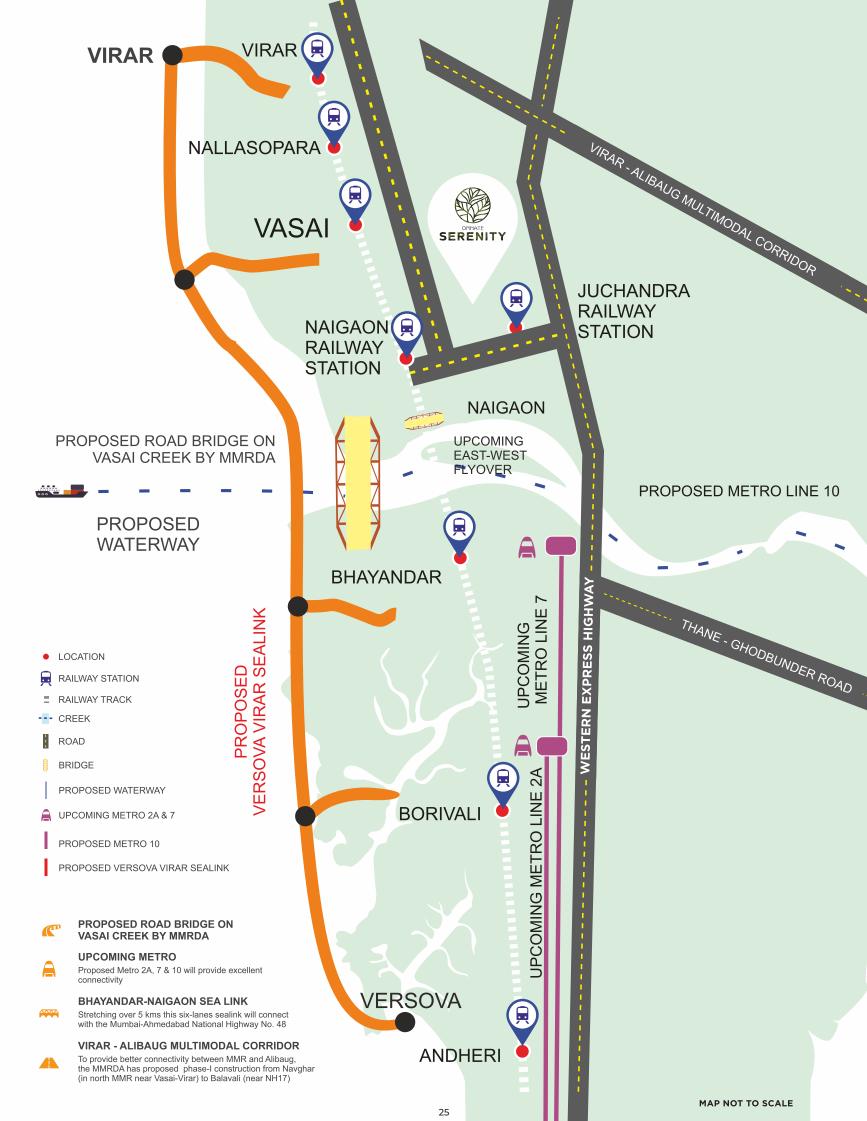

# NAIGAON IN ALL ITS GLORY

Discover the epicentre that integrates the present of a future ready lifestyle at Ornate Serenity. Situated in the propitious precinct of Naigaon, Ornate Serenity offers endless possibilities and infinite opportunities with an intriguing array of conveniences from the world of shopping, education, healthcare, dining and entertainment experiences in the city.

Perched in the promising neighbourhood of the aspiring destination of Naigaon, Ornate Serenity is an excellent investment around developing social infrastructures, excellent connectivity for hassle-free travels and good living conditions for a progressive urban living with high returns.