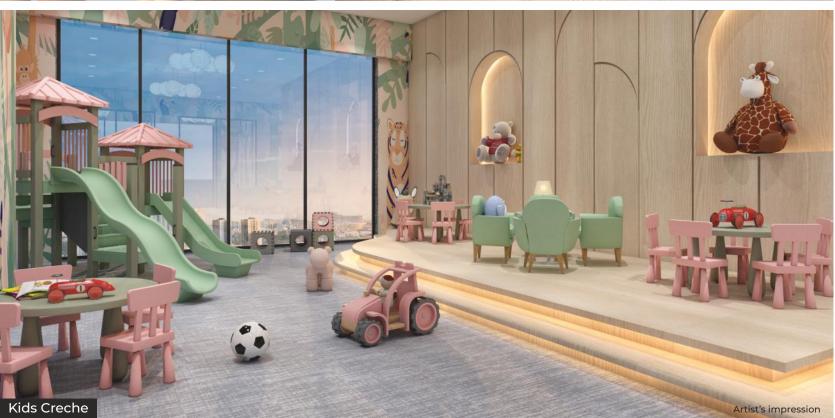

### BOULEVARD

- Multipurpose Court
- Community Hall
- Yoga & Meditation Zone
- Dance Studio
- Karaoke
- Chess
- Table Tennis
- Toddlers Area
- Craft Section

- Snooker
- Fooseball
- Carrom
- Air Hockey
- Library
- Work Alcoves
- Kids Creche
- Boxing Section