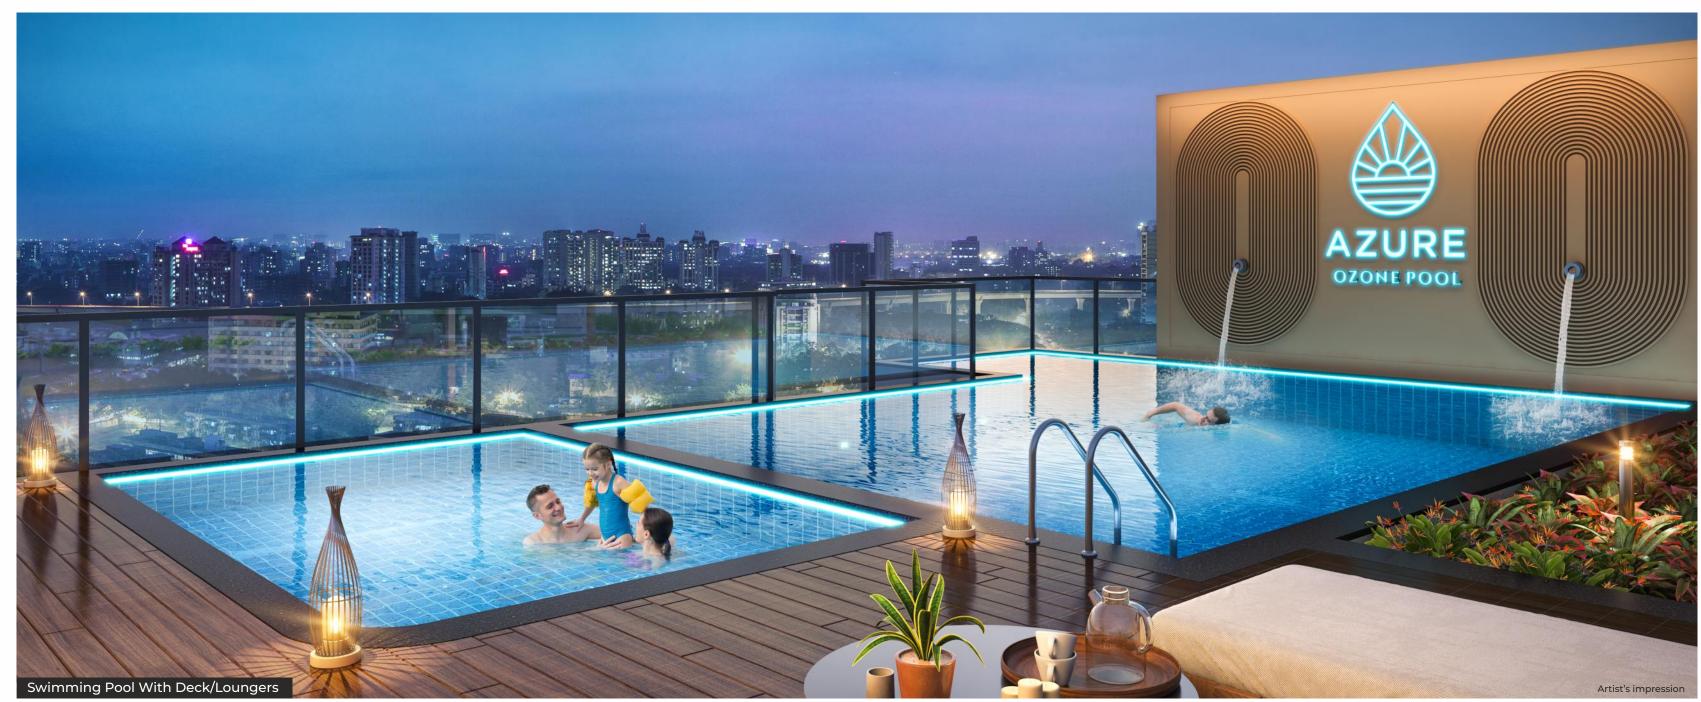

- Swimming Pool with Deck/Loungers
- Shower Area
- Locker Room

- Kids Pool
- Waterfall with Ambient Lighting
- Trellis