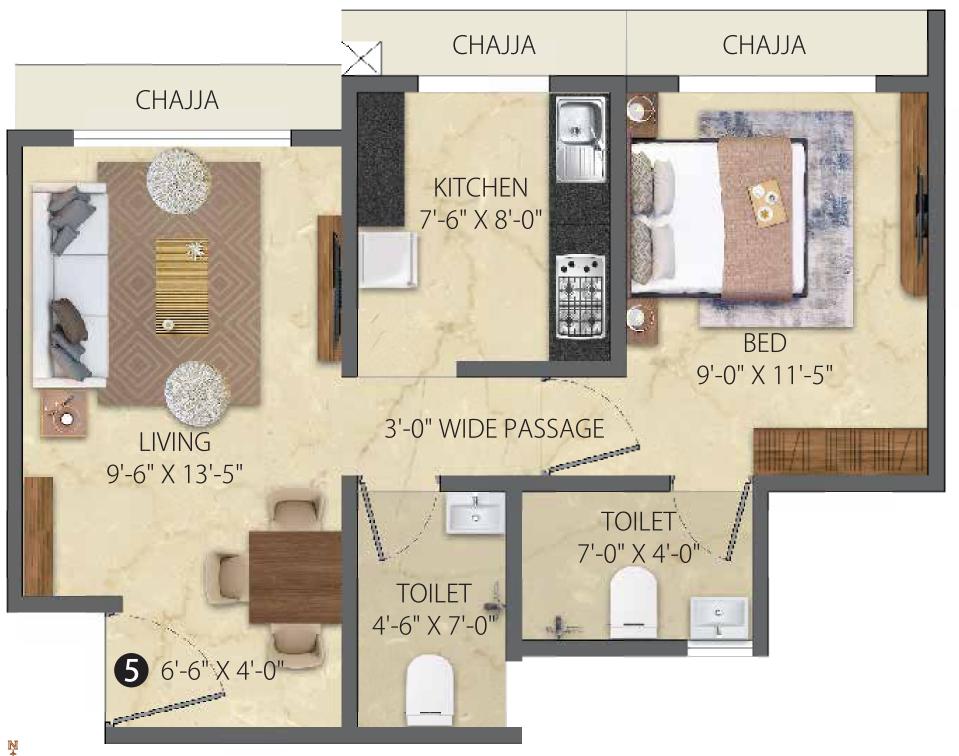

1 BHK

TYPE A - FLAT No. 5 & 6 RERA C.A. - 430.02 SQ.FT 5<sup>TH</sup> TO 38<sup>TH</sup> FLOOR

2 BHK

TYPE A - FLAT No. 4 & 7 RERA C.A. - 619.58 SQ.FT 5<sup>TH</sup> TO 38<sup>TH</sup> FLOOR

The information, layout, pictures etc. shown / contained in this brochure are indicative only. The builder / developer shall not be liable, responsible, obligated and / or required to provide any and / or all such amenities, specification etc. as contained in this brochure.