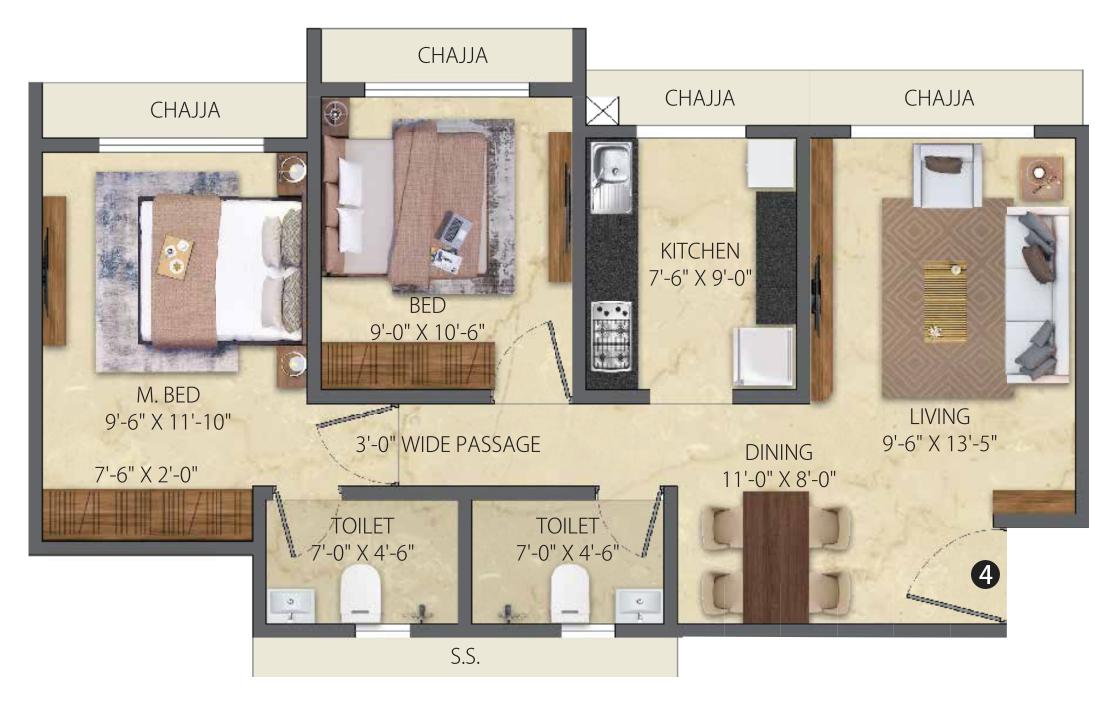

#### 2 BHK

TYPE B - FLAT No. 3 & 8 RERA C.A. - 644.44 SQ.FT 5<sup>TH</sup> TO 17<sup>TH</sup> FLOOR PLAN

#### 2 BHK

TYPE A - FLAT No. 3 & 8 RERA C.A. - 683.41 SQ.FT 18<sup>TH</sup> TO 37<sup>TH</sup> FLOOR

The information, layout, pictures etc. shown / contained in this brochure are indicative only. The builder / developer shall not be liable, responsible, obligated and / or required to provide any and / or all such amenities, layout etc. in such manner as the builder / developer may deem fit. No right of any nature whatsoever shall be construed and / or deemed to have accrued in favour of any person and / or purchaser of the premises from or by virtue of thi brochure. The builder / developer shall not be liable, responsible, obligated and / or required to provide any and / or all such amenities, specification etc. as contained in this brochure and / or all such and / or required to provide any and / or all such and / or required to provide any and / or all such and / or all