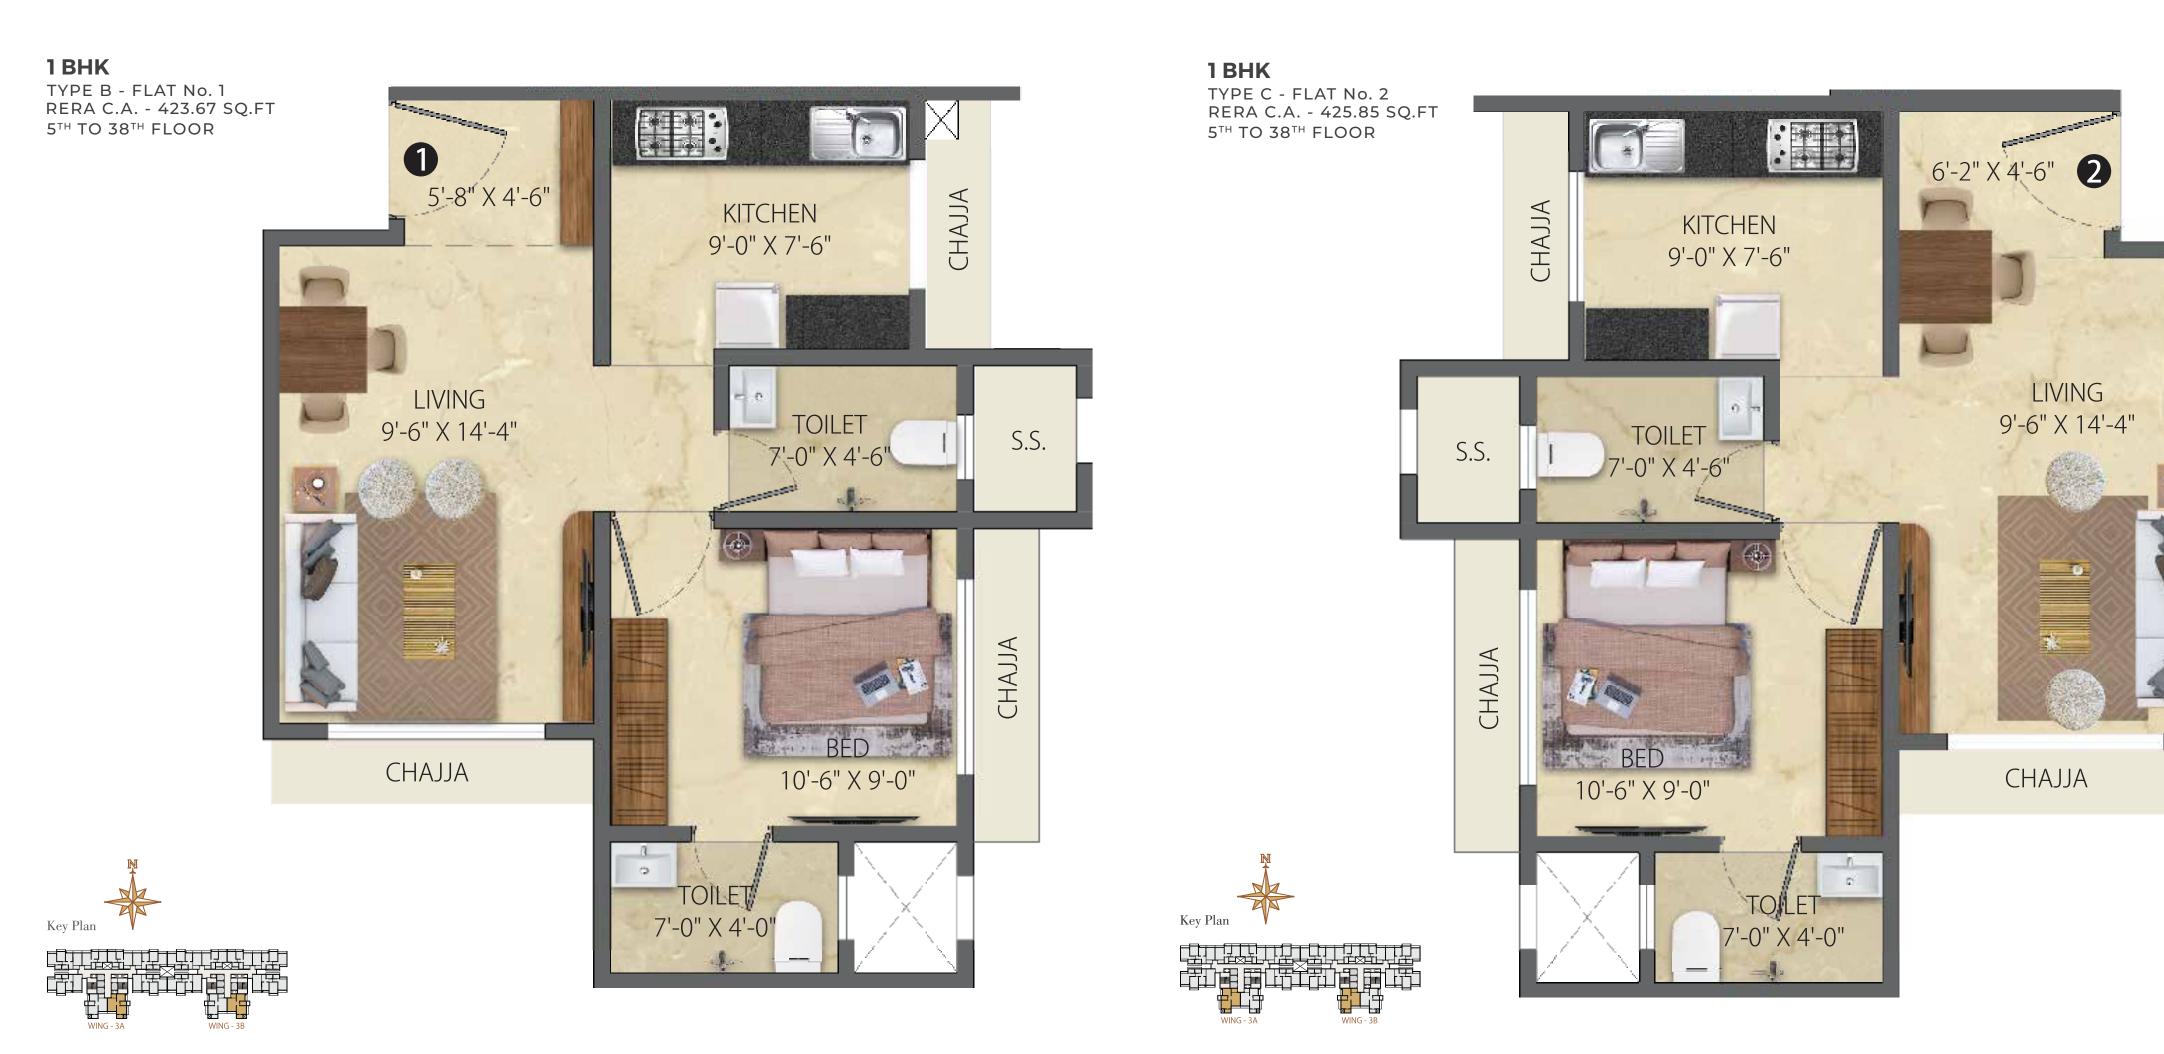

1 BHK

TYPE A - FLAT No. 5 & 6 RERA C.A. - 430.02 SQ.FT 5<sup>TH</sup> TO 38<sup>TH</sup> FLOOR

2 BHK

TYPE A - FLAT No. 4 & 7 RERA C.A. - 619.58 SQ.FT 5<sup>TH</sup> TO 38<sup>TH</sup> FLOOR

The information, layout, pictures etc. shown / contained in this brochure are indicative only. The builder / developer shall not be liable, responsible, obligated and / or required to provide any and / or all such amenities, specification etc. as contained in this brochure.