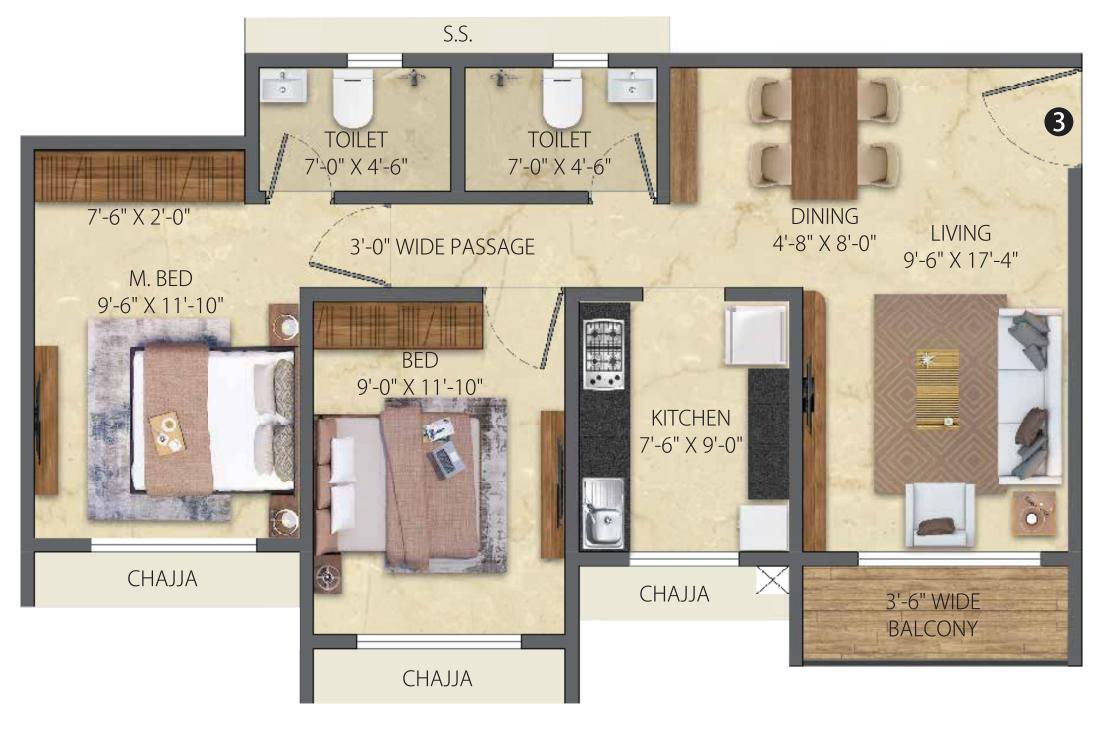

#### 2 BHK

TYPE B - FLAT No. 3 & 8 RERA C.A. - 644.44 SQ.FT 5<sup>TH</sup> TO 17<sup>TH</sup> FLOOR PLAN

#### 2 BHK

TYPE A - FLAT No. 3 & 8 RERA C.A. - 683.41 SQ.FT 18<sup>TH</sup> TO 37<sup>TH</sup> FLOOR

The information, layout, pictures etc. shown / contained in this brochure are indicative only. The builder / developer shall not be liable, responsible, obligated and / or required to provide any and / or all such amenities, layout etc. in such manner as the builder / developer may deem fit. No right of any nature whatsoever shall be construed and / or deemed to have accrued in favour of any person and / or purchaser of the premises from or by virtue of thi brochure. The builder / developer shall not be liable, responsible, obligated and / or required to provide any and / or all such amenities, specification etc. as contained in this brochure and / or all such and / or required to provide any and / or all such and / or required to provide any and / or all such and / or all