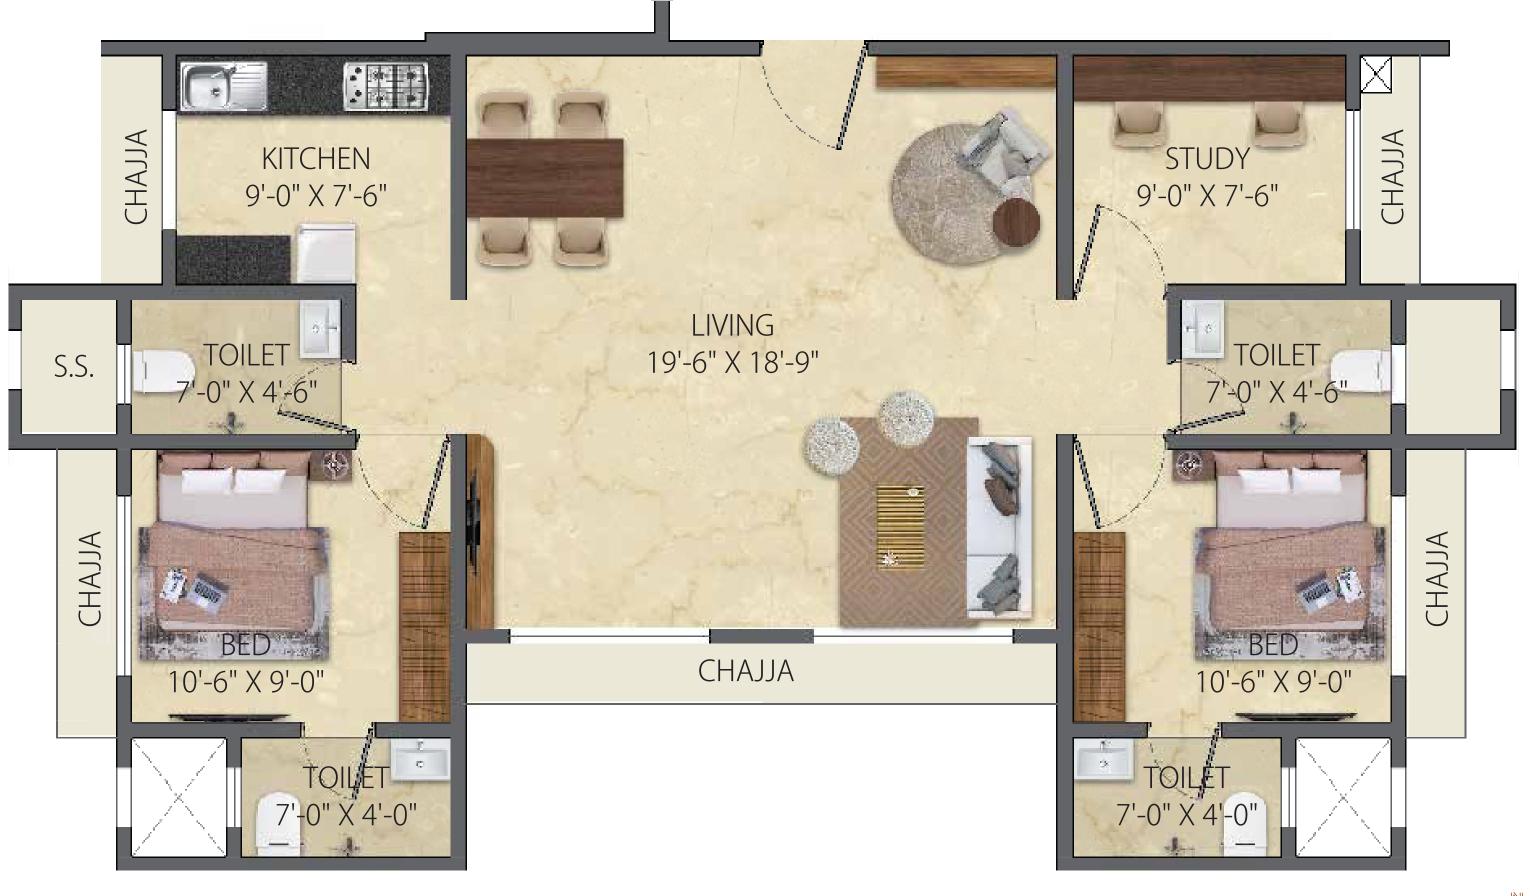

1 BHK

TYPE A - FLAT No. 5 & 6 RERA C.A. - 430.02 SQ.FT 5<sup>TH</sup> TO 38<sup>TH</sup> FLOOR

2 BHK

TYPE A - FLAT No. 4 & 7 RERA C.A. - 619.58 SQ.FT 5<sup>TH</sup> TO 38<sup>TH</sup> FLOOR

The information, layout, pictures etc. shown / contained in this brochure are indicative only. The builder / developer shall not be liable, responsible, obligated and / or required to provide any and / or all such amenities, specification etc. as contained in this brochure.