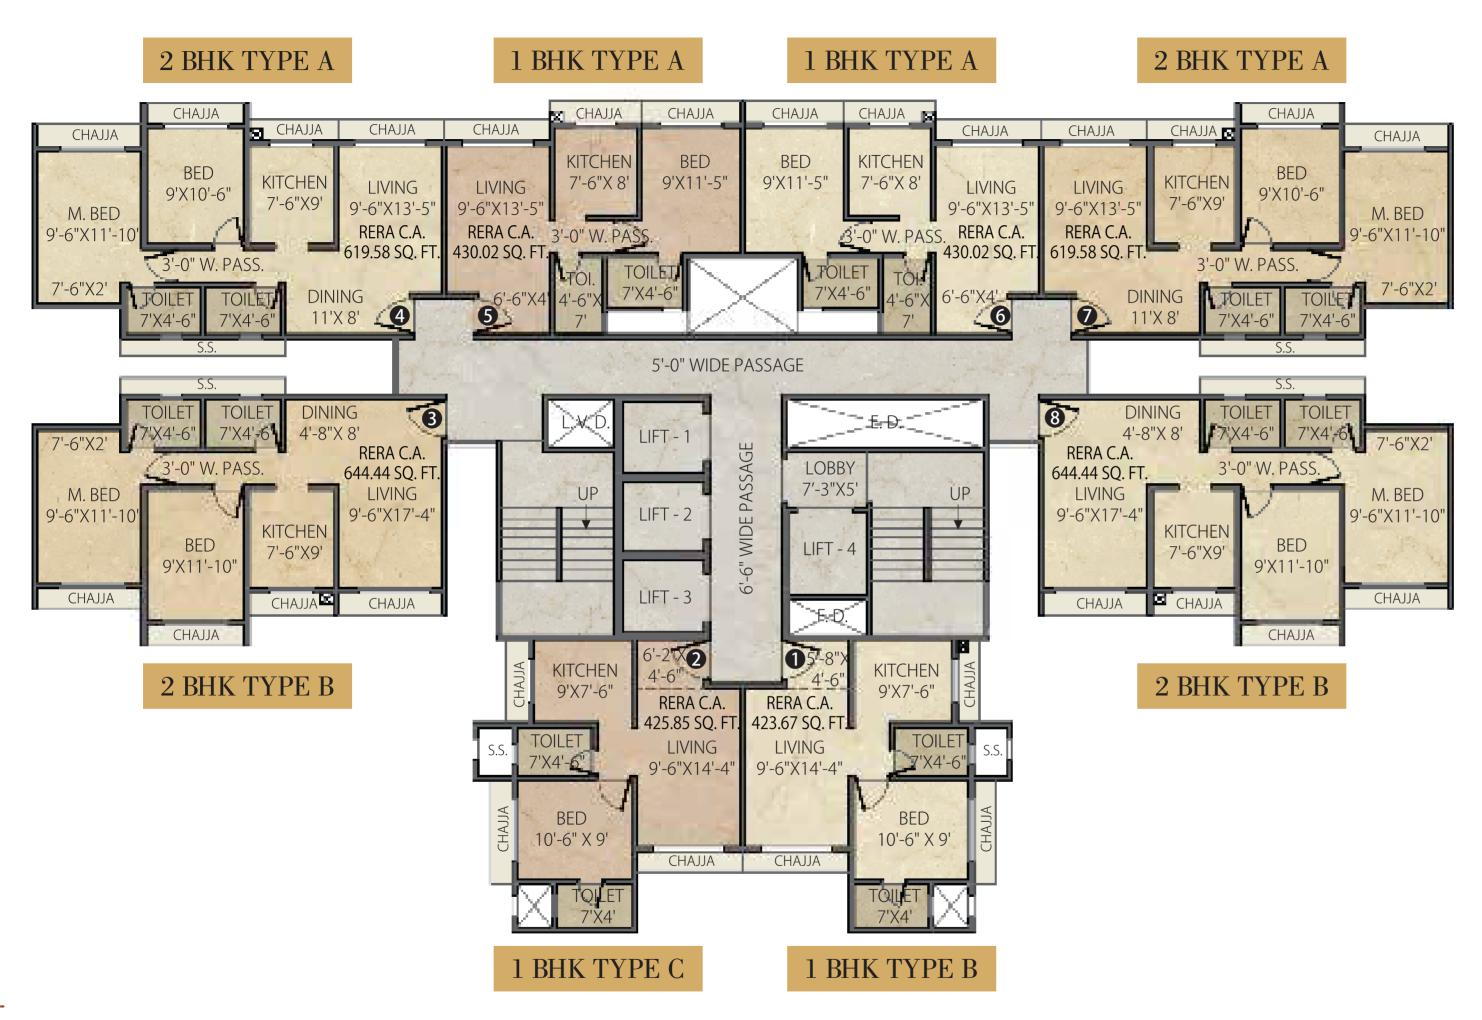

# FLOOR PLANS & UNIT PLANS

TYPICAL FLOOR PLAN WING 3A

1 BHK

TYPE A - FLAT No. 5 & 6 RERA C.A. - 430.02 SQ.FT 5<sup>TH</sup> TO 38<sup>TH</sup> FLOOR

2 BHK

TYPE A - FLAT No. 4 & 7 RERA C.A. - 619.58 SQ.FT 5<sup>TH</sup> TO 38<sup>TH</sup> FLOOR

The information, layout, pictures etc. shown / contained in this brochure are indicative only. The builder / developer shall not be liable, responsible, obligated and / or required to provide any and / or all such amenities, specification etc. as contained in this brochure.

#### 2 BHK

TYPE B - FLAT No. 3 & 8 RERA C.A. - 644.44 SQ.FT 5<sup>TH</sup> TO 17<sup>TH</sup> FLOOR PLAN

#### 2 BHK

TYPE A - FLAT No. 3 & 8 RERA C.A. - 683.41 SQ.FT 18<sup>TH</sup> TO 37<sup>TH</sup> FLOOR

The information, layout, pictures etc. shown / contained in this brochure are indicative only. The builder / developer shall not be liable, responsible, obligated and / or required to provide any and / or all such amenities, layout etc. in such manner as the builder / developer may deem fit. No right of any nature whatsoever shall be construed and / or deemed to have accrued in favour of any person and / or purchaser of the premises from or by virtue of thi brochure. The builder / developer shall not be liable, responsible, obligated and / or required to provide any and / or all such amenities, specification etc. as contained in this brochure and / or all such and / or required to provide any and / or all such and / or required to provide any and / or all such and / or all