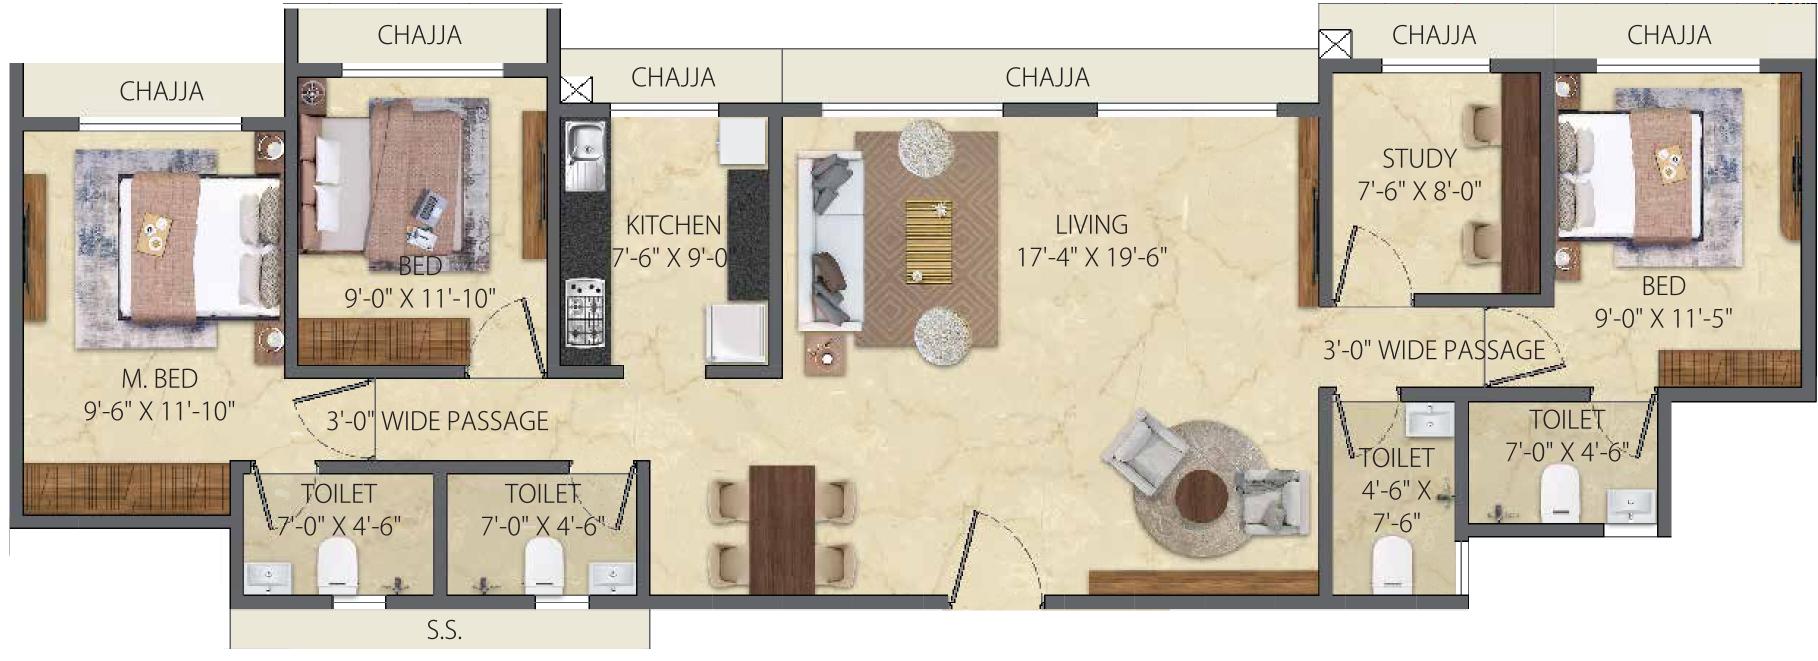

# FLOOR PLANS & UNIT PLANS

TYPICAL FLOOR PLAN WING 3A

1 BHK

TYPE A - FLAT No. 5 & 6 RERA C.A. - 430.02 SQ.FT 5<sup>TH</sup> TO 38<sup>TH</sup> FLOOR

2 BHK

TYPE A - FLAT No. 4 & 7 RERA C.A. - 619.58 SQ.FT 5<sup>TH</sup> TO 38<sup>TH</sup> FLOOR

The information, layout, pictures etc. shown / contained in this brochure are indicative only. The builder / developer shall not be liable, responsible, obligated and / or required to provide any and / or all such amenities, specification etc. as contained in this brochure.

All plans drawings, information, amenities, layout etc. are subject to approval from all relevant authorities. The Builder / Developer shall have irrevocable and | or neuronal few premises of the premises from or by virtue of thi brochure. The builder / developer shall not be liable and / or responsible for any loss, damages, cost, charges, expenses suffered incurred by any person or purchaser of the premises shall have any right or be entitled to claim or enforce any right based on this brochure.