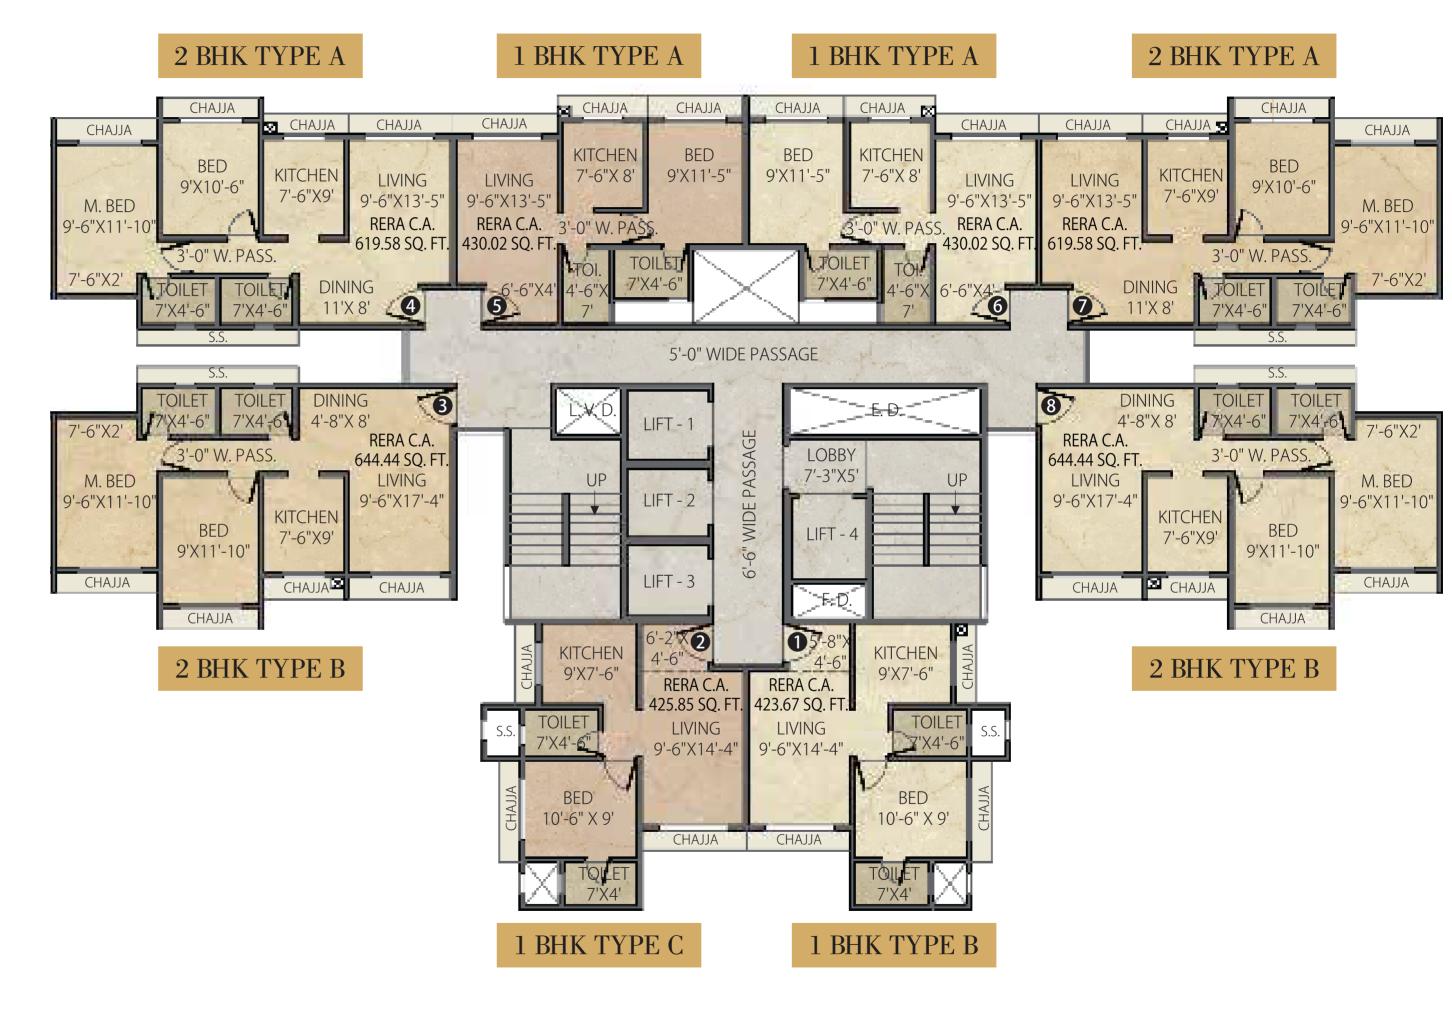

# FLOOR PLANS & UNIT PLANS

TYPICAL FLOOR PLAN WING 3A

1 BHK

TYPE A - FLAT No. 5 & 6 RERA C.A. - 430.02 SQ.FT 5<sup>TH</sup> TO 38<sup>TH</sup> FLOOR

2 BHK

TYPE A - FLAT No. 4 & 7 RERA C.A. - 619.58 SQ.FT 5<sup>TH</sup> TO 38<sup>TH</sup> FLOOR

The information, layout, pictures etc. shown / contained in this brochure are indicative only. The builder / developer shall not be liable, responsible, obligated and / or required to provide any and / or all such amenities, specification etc. as contained in this brochure.

#### 2 BHK

TYPE B - FLAT No. 3 & 8 RERA C.A. - 644.44 SQ.FT 5<sup>TH</sup> TO 17<sup>TH</sup> FLOOR PLAN

#### 2 BHK

TYPE A - FLAT No. 3 & 8 RERA C.A. - 683.41 SQ.FT 18<sup>TH</sup> TO 37<sup>TH</sup> FLOOR

The information, layout, pictures etc. shown / contained in this brochure are indicative only. The builder / developer shall not be liable, responsible, obligated and / or required to provide any and / or all such amenities, layout etc. in such manner as the builder / developer may deem fit. No right of any nature whatsoever shall be construed and / or deemed to have accrued in favour of any person and / or purchaser of the premises from or by virtue of thi brochure. The builder / developer shall not be liable, responsible, obligated and / or required to provide any and / or all such amenities, specification etc. as contained in this brochure and / or all such and / or required to provide any and / or all such and / or required to provide any and / or all such and / or all