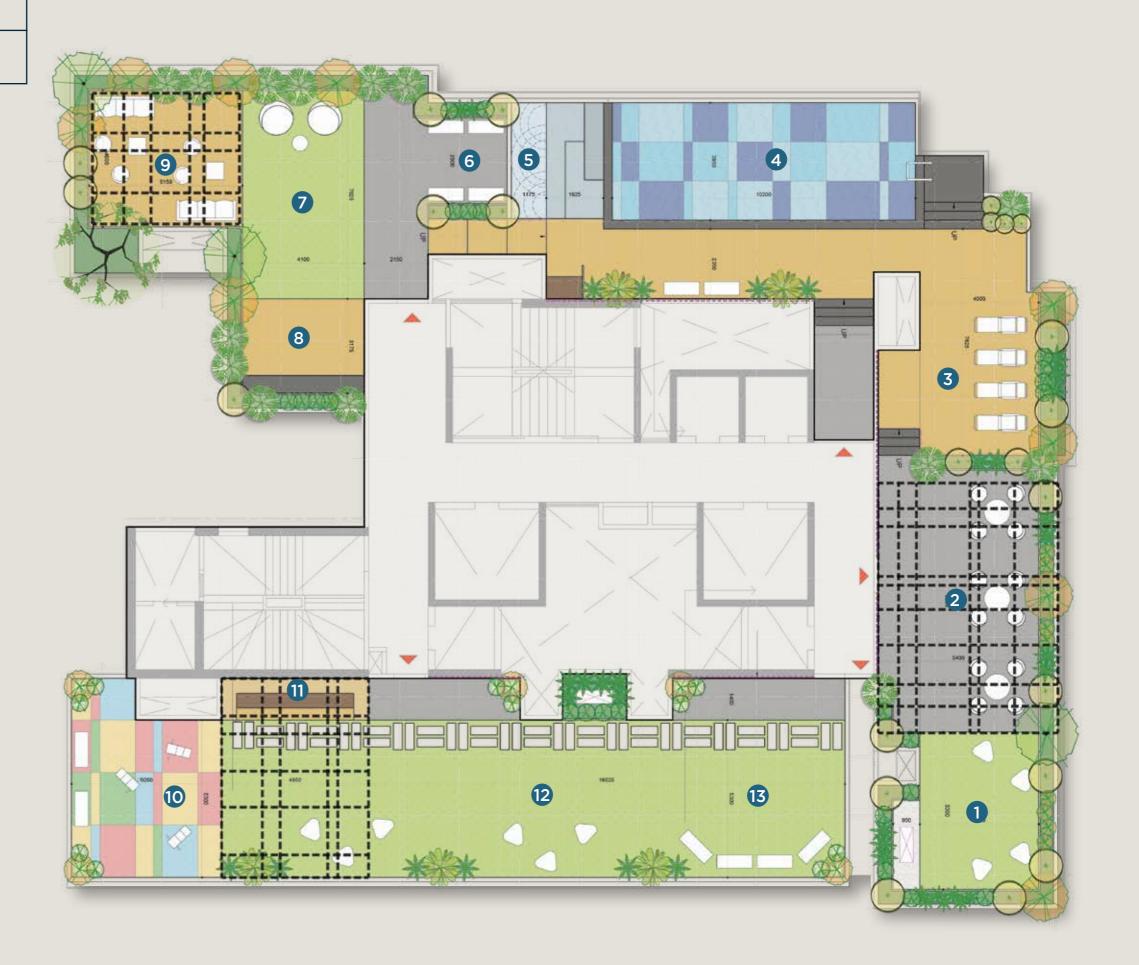

## TERRACE PLAN

## Amenities

- 1. MEDITATION LAWN
- 2. SKY CAFE
- 3. POOL DECK
- 4. LAP POOL
- 5. CASCADING WATER FEATURE
- 6. GROUP SEATING COVE
- 7. LEISURE LAWN
- 8. BBQ DECK
- 9. SKY DECK
- 10. TODDLERS PLAY
- 11. SEMI-COVERED READING NOOK
- 12. MULTIPURPOSE LAWN
- 13. SENIOR'S SEATING CORNER