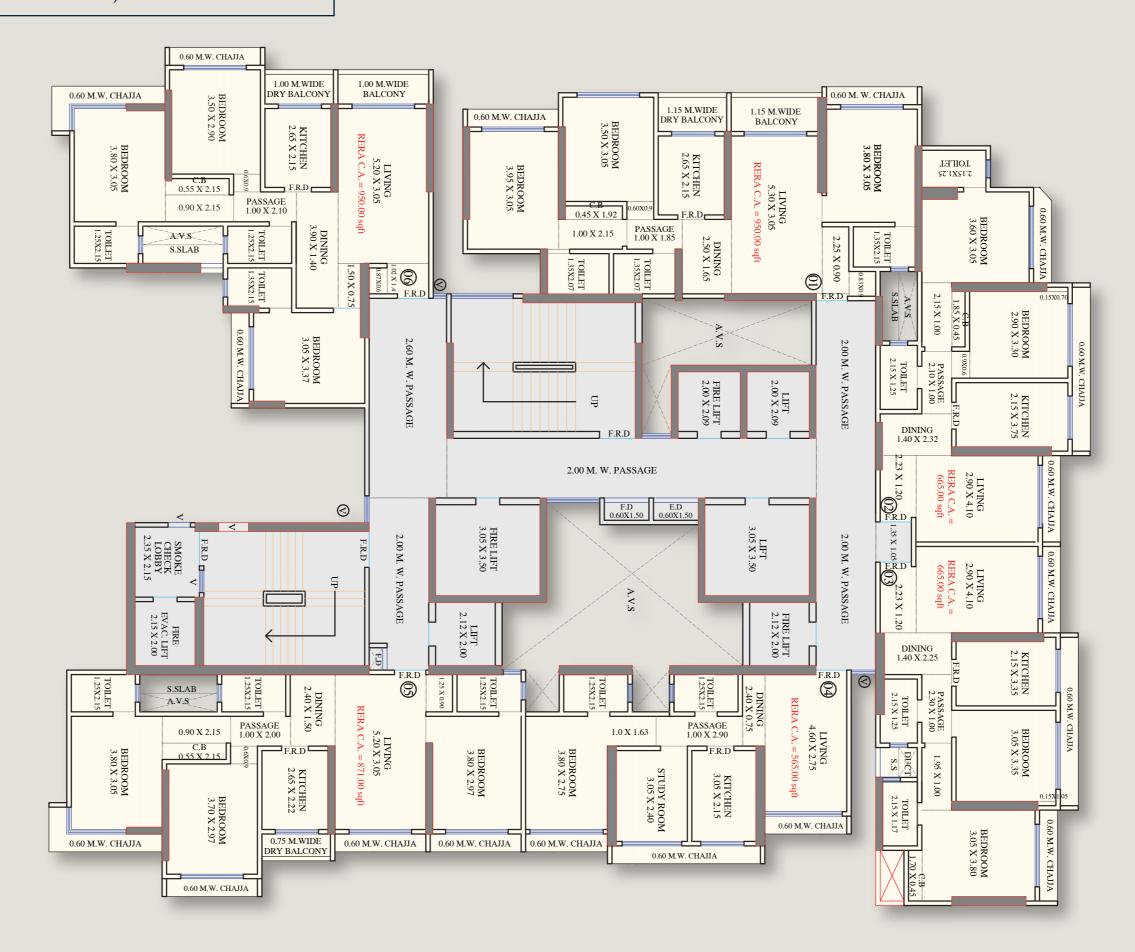

. Orchids The International School
- 4. Billabong International School
- 5. Pinnacle High International School
- 6. Atharva College of Engineering
- 7. K. E. S. Education Centers

#### Healthcare

- 1. Oscar Hospital
- 2. Zenith Hospital
- 3. Namaha Hospital

#### Retail & Entertainment

- 1. Dominos
- 2. Petrol Pump
- 3. Dmart
- 4. Raghuleela Mall
- 5. Poisar Gymkhana
- 6. Infiniti Mall
- 7. Inorbit Mall
- 8. Hypercity Mall
- 9. Oberoi Mall

#### Hotels & Reclaimation

- 1. Global Vipassana Pagoda
- 2. Marve Beach
- 3. Aksa Beach
- 4. Sanjay Gandhi National Park
- 5. Goregoan Sports Club
- 6. MCA

#### Emergency

- 1. Charkop Police Station
- 2. Kandivali Fire Station

## MASTER LAYOUT PLAN





### TYPICAL FLOOR PLAN

(9th TO 23rd FLOOR)





## TYPICAL FLOOR PLAN

(25th TO 33rd FLOOR)





## TERRACE PLAN

## Amenities

- 1. MEDITATION LAWN
- 2. SKY CAFE
- 3. POOL DECK
- 4. LAP POOL
- 5. CASCADING WATER FEATURE
- 6. GROUP SEATING COVE
- 7. LEISURE LAWN
- 8. BBQ DECK
- 9. SKY DECK
- 10. TODDLERS PLAY
- 11. SEMI-COVERED READING NOOK
- 12. MULTIPURPOSE LAWN
- 13. SENIOR'S SEATING CORNER







At Origin, we believe in building the future with a perfect blend of timeless designs, meticulous planning and high-tech innovative concepts. From iconic residences of unprecedented elegance to a vast variety of retail and commercial spaces to humbly espousing the needs of niche segments of society to crafting fully integrated townships to redeveloping space in life-changing endeavors, a sense of purpose dominates the Origin rationale.



## OUR PROJECTS



- Ground+21 floors
- 1 & 2