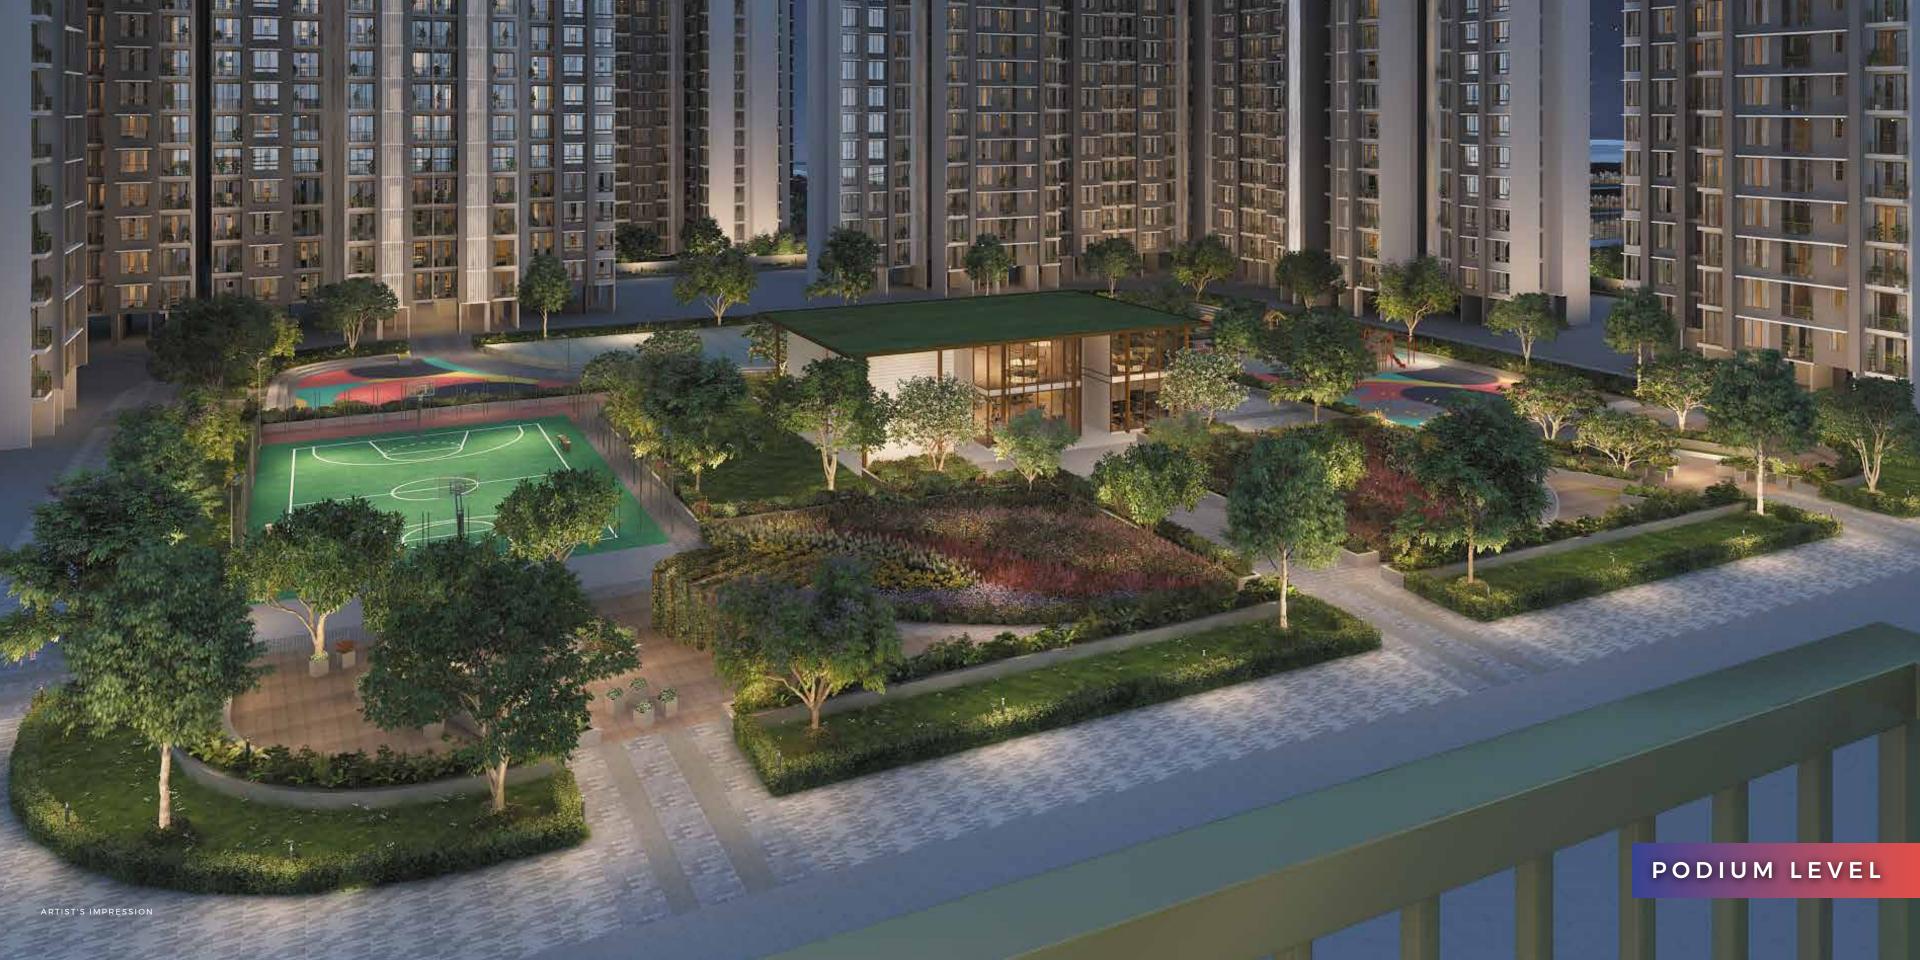

### EXCLUSIVE CLUSTER AMENITIES

Experience a diverse range of amenities catering to all ages and interests, including a kids' play area, butterfly and Zen gardens, jogging track, outdoor gym, picnic area, amphitheatre, party hall, and more. Stay connected with WiFi at the cloud garden, enjoy the kids' pool, or relax in the reading lounge. This community offers something for everyone, from active lifestyles to serene retreats.

#### PODIUM LEVEL CLUSTER AMENITIES

Kids' Play Area

Plaza Seating

Gazebo

Library

Jogging Track

Outdoor Gym

Party Lawn

**Butterfly Garden** 

Reflexology Path

Zen Garden

Infants Play Area

Amphitheatre Seating

Floral Garden

Creche

Lap Pool

Pool Deck

Party Hall

Indoor Games Area

Kids' Pool

Reading Lounge

Recreational Zone

Aqua Gym

Semi Open Play Zone

Senior Citizens Area