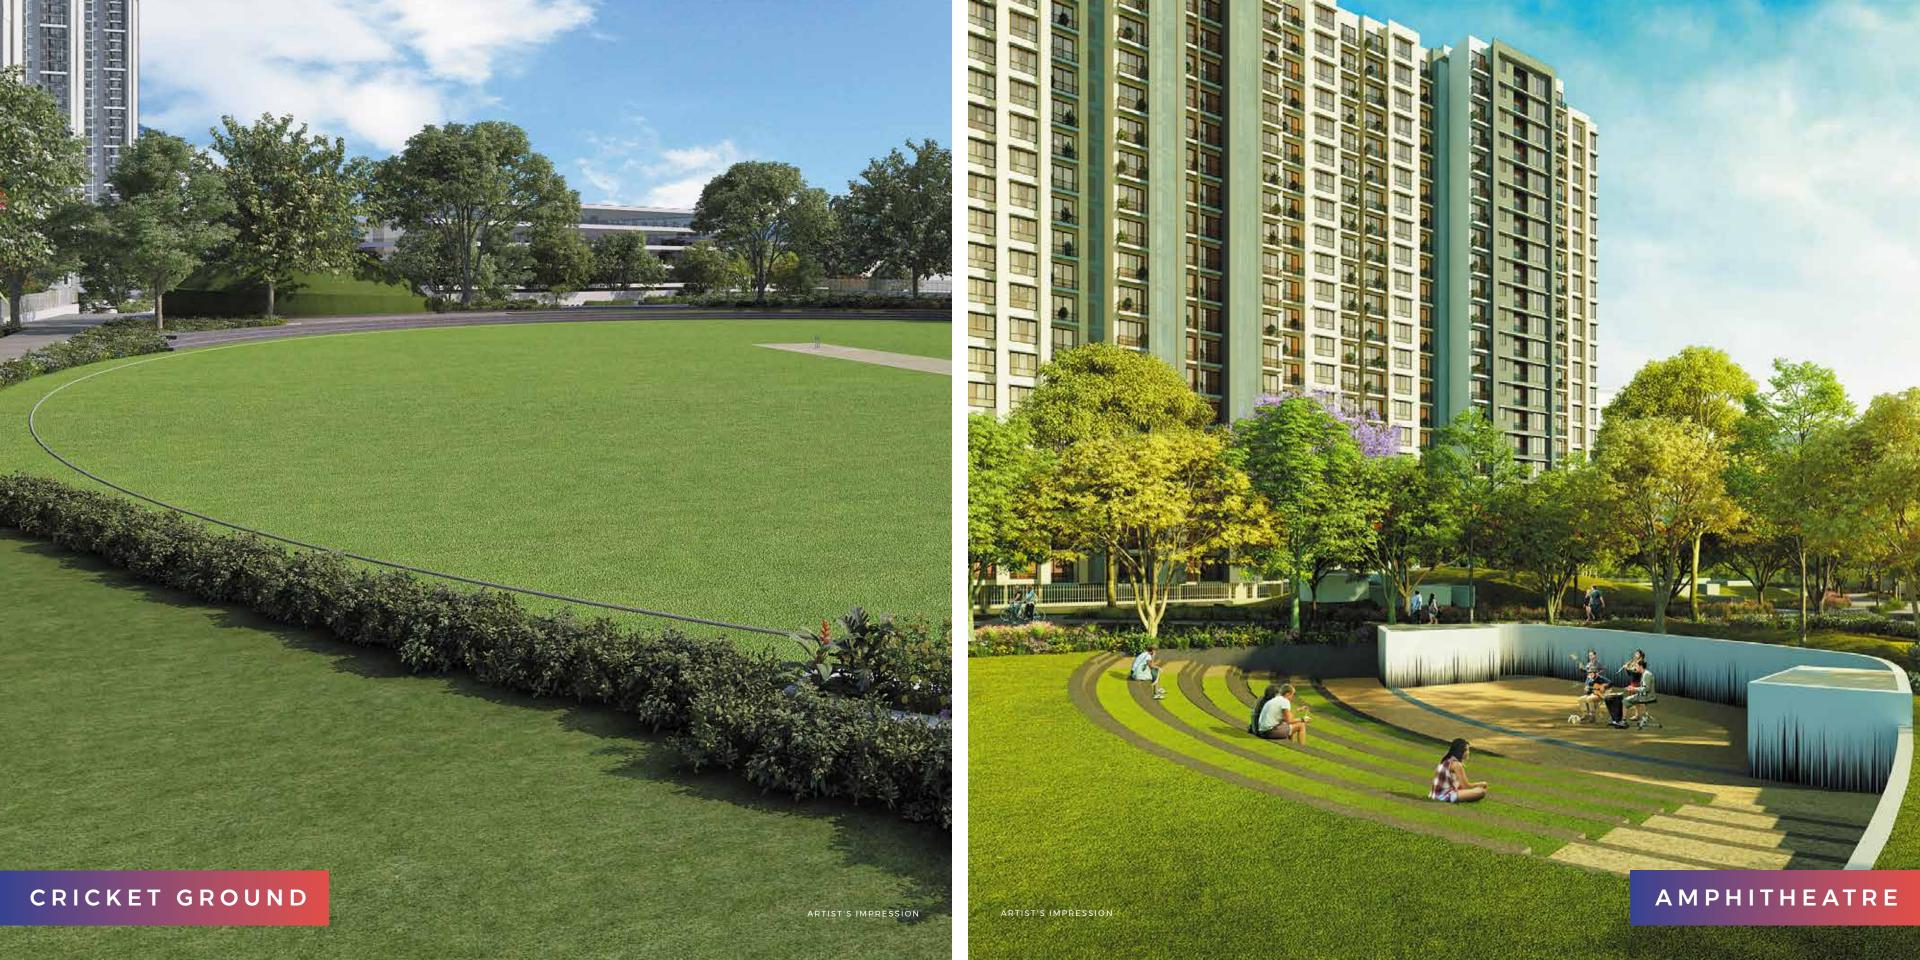

### EXCLUSIVE CITY PARK AMENITIES

Discover an array of cluster amenities designed for your enjoyment, from a kids' pool and aqua gym to a party hall and reading lounge. Plus, there's a dedicated space for working from home, indoor games, recreational areas, and serene spots like a gazebo, lotus pond, and a timeless clock tower to enjoy.

TOPIARY GARDEN

SEASONAL GARDEN

ORCHARD TREE TRAILS

SENIOR CITIZENS CORNER

CRICKET GROUND

JOGGING TRACK

CYCLING TRACK

kids' AMUSEMENT ZONE

FLOWER GARDEN
MIYAWAKI FOREST
BUTTERFLY GARDEN
BOARD GAMES PLAZA
SKATING RINK
PICNIC SEATING
HEALTH JUICE KIOSKS
GAZEBO WITH SEATING

AMPHITHEATRE
OUTDOOR GYM
SUNDIAL
PET PARK
LOTUS POND
CLOCK TOWER