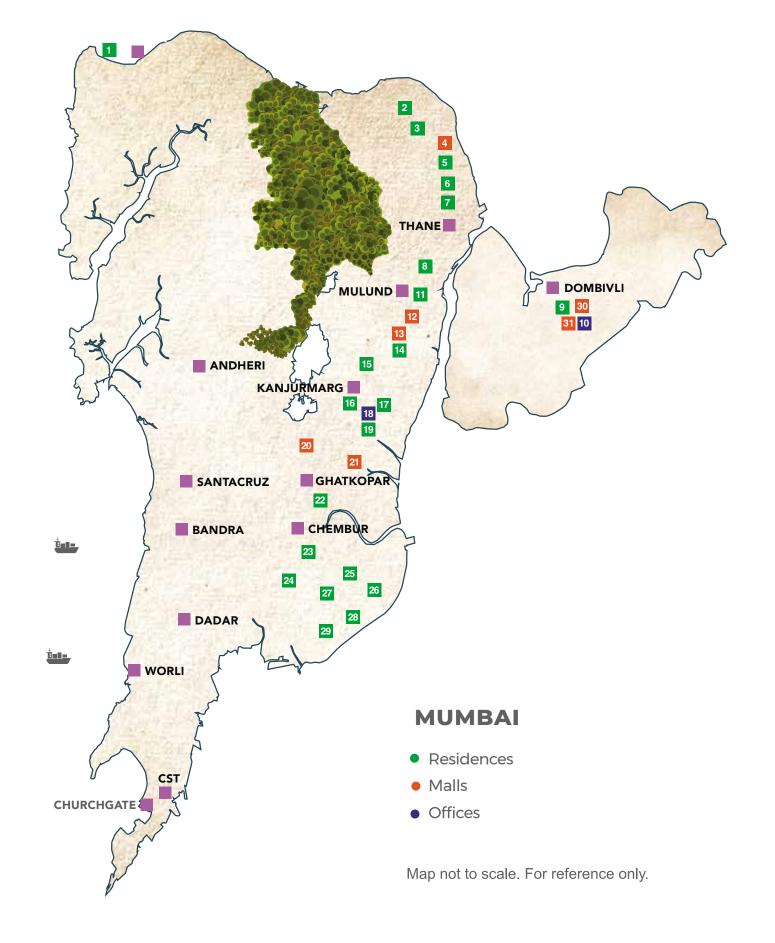

#### RUNWAL GROUP: CHANGING MUMBAI'S SKYLINE AND LIFESYLE

#### RESIDENTIAL & COMMERCIAL

| <ol> <li>RUNWAL VIHAR</li> </ol> |
|----------------------------------|
|----------------------------------|

12. R GALLERIA

13. R MALL

2. RUNWAL ESTATE

3. RUNWAL PLAZA

14. RUNWAL TOWER

4. R MALL

15. RUNWAL PRIDE

5. RUNWAL REGENCY

16. RUNWAL FORESTS

6. RUNWAL GARDEN CITY

17. RUNWAL BLISS

7. RUNWAL HEIGHTS

19. RUNWAL AVENUE

18. RUNWAL COMMERZ

8. RUNWAL PINNACLE9. RUNWAL GARDENS

20. R ODEON

10. RUNWAL EDGE

21. R CITY

11. RUNWAL GREENS

22. RUNWAL SERENE

23. RUNWAL PARK

24. RUNWAL RESIDENCY

25. RUNWAL HILLS

26. RUNWAL CLASSIQUE

27. RUNWAL TERRACE

28. RUNWAL CENTRE

29. RUNWAL GRAND

30. R GALLERIA

31. R MALL