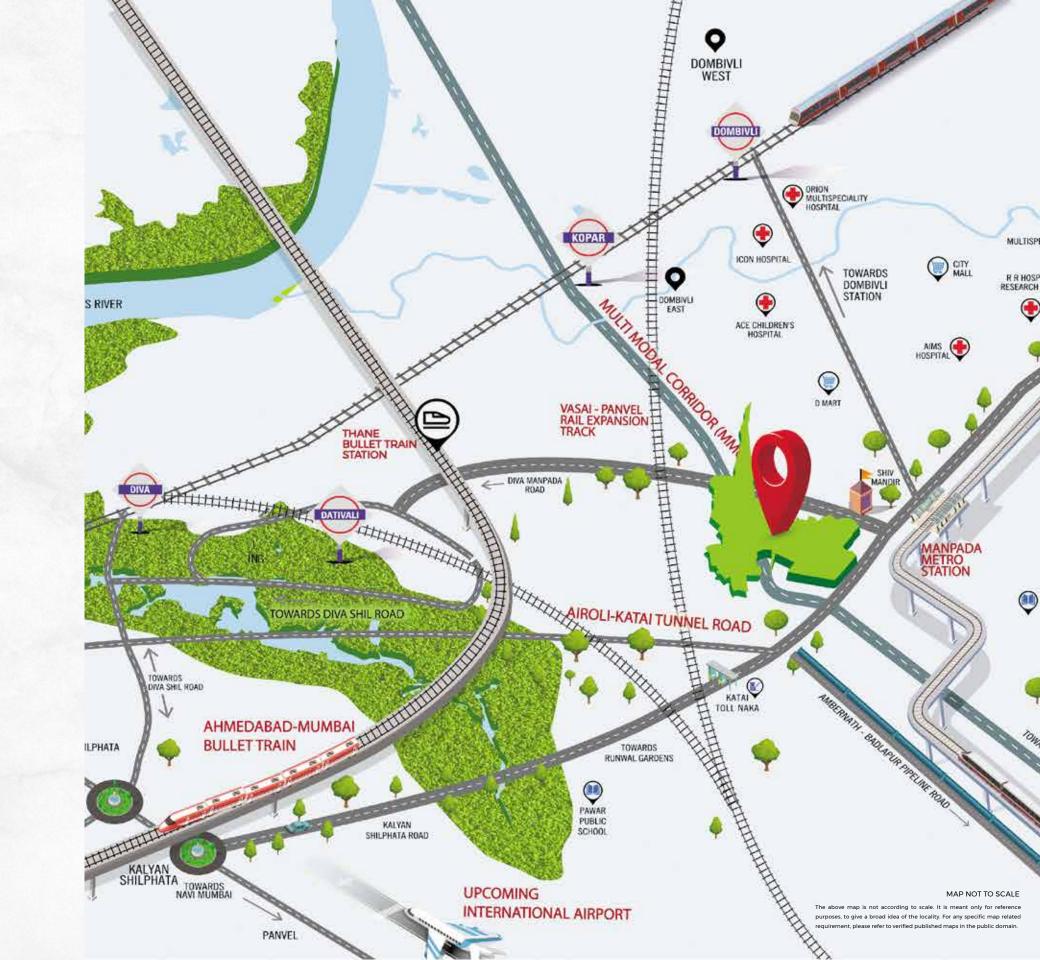

# OF PROGRESS

Nestled in the dynamic economic trinity of MMR, Dombivli offers a life on the fast track. Convenient commutes, thriving businesses and endless opportunities. Your future starts here. Seize the moment.

Kalyan-Shil Road **0.0 Km** 

virar - Alibaugh Multimodal Corridor **0.0 km** 

Proposed Manpada Metro Station **0.2 Km** 

Airoli-katai Tunnel 1.2 Km

Bullet Train Station 2.0 Km

Navi Mumbai International Airport **32 Km** 