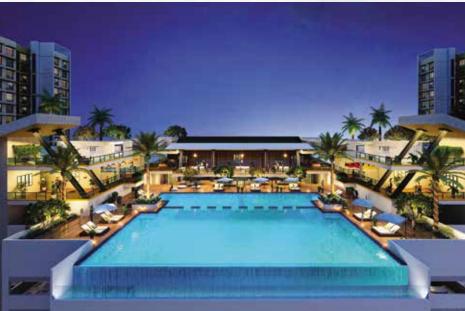

### EXCLUSIVE CLUSTER AMENITIES

Experience a diverse range of amenities catering to all ages and interests, including a kids' play area, butterfly and Zen gardens, jogging track, outdoor gym, picnic area, amphitheatre, party hall, and more. Stay connected with WiFi at the cloud garden, enjoy the kids' pool, or relax in the reading lounge. This community offers something for everyone, from active lifestyles to serene retreats.

#### PODIUM LEVEL CLUSTER AMENITIES

Kids' Play Area

Plaza Seating

Gazebo

Library

Jogging Track

Outdoor Gym

Party Lawn

**Butterfly Garden** 

Reflexology Path

Zen Garden

Infants Play Area

Amphitheatre Seating

Floral Garden

Creche

Lap Pool

Pool Deck

Party Hall

Indoor Games Area

Kids' Pool

Reading Lounge

Recreational Zone

Aqua Gym

Semi Open Play Zone