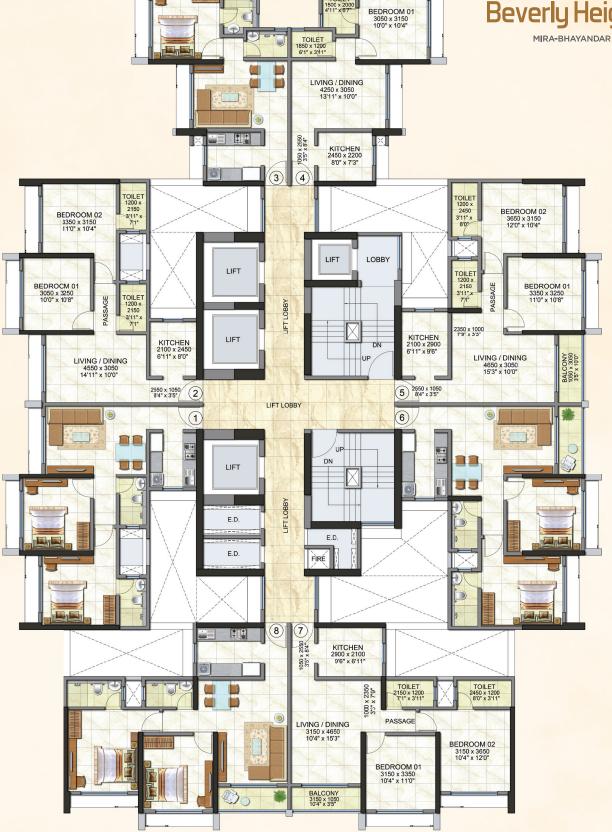

Floors 20, 22-25

### Plans

MahaRERA Reg.No.- P51700051409 Website: http://maharera.mahaonline.gov.in

Disclaimer: The plans, locations, specifications, images, designs, elevations, features and other details herein are indicative of the kind of development proposed in this project and its finality is subject to the approval of the respective authorities or as required by the promoter/developer in the interest of continuing improvement, without prior notice or obligation at their sole discretion. Minor variations (4-7-3% in actual parpet areas may occur as a result of design/construction variances, finishing tolerances and column projections. Furniture, soft furnishings, gadgets, etc. are not part of the offering. These printed material does not constitute an offer and / or contract of any type between the developer and the recipient. Any purchaser of these development shall be governed by the terms and conditions of the agreement for sale entered into between the parties and no details mentioned in these printed material shall in any way govern such transaction.

| TOWER 1  |         |            |         |       |  |
|----------|---------|------------|---------|-------|--|
| FLAT NO. | CONFIG. | AREA (SFT) |         |       |  |
|          |         | CARPET     | BALCONY | TOTAL |  |
| FLAT 01  | 2 BHK   | 580        | -       | 580   |  |
| FLAT 02  | 2 BHK   | 580        | -       | 580   |  |
| FLAT 03  | 1 BHK   | 415        | -       | 415   |  |
| FLAT 04  | 1 BHK   | 415        | -       | 415   |  |
| FLAT 05  | 2 BHK   | 645        | 34      | 679   |  |
| FLAT 06  | 2 BHK   | 645        | 34      | 679   |  |
| FLAT 07  | 2 BHK   | 645        | 35      | 680   |  |
| FLAT 08  | 2 BHK   | 645        | 35      | 680   |  |