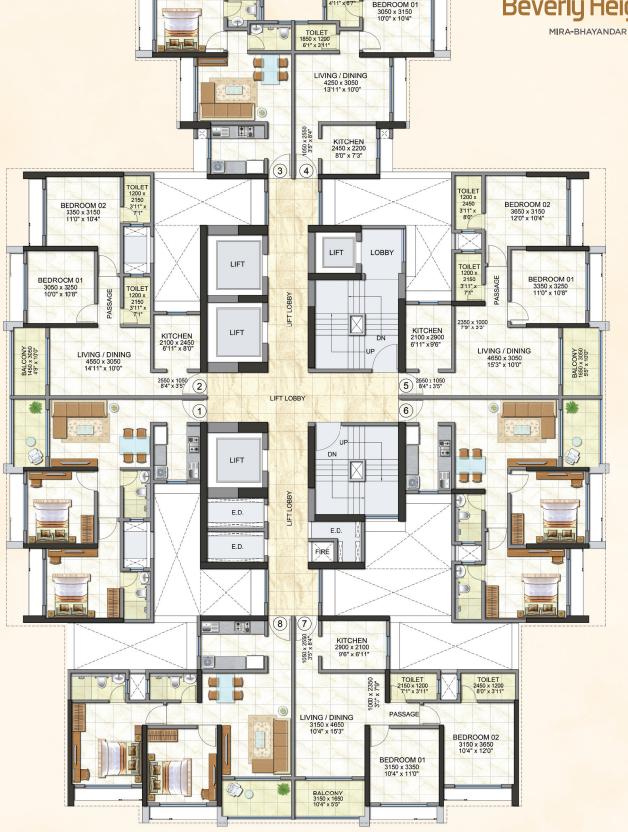

## **Floors 27-30**

### Plans

MahaRERA Reg.No.- P51700051409 Website: http://maharera.mahaonline.gov.in

| TOWER 1  |         |            |         |       |  |
|----------|---------|------------|---------|-------|--|
| FLAT NO. | CONFIG. | AREA (SFT) |         |       |  |
|          |         | CARPET     | BALCONY | TOTAL |  |
| FLAT 01  | 2 BHK   | 587        | 47      | 634   |  |
| FLAT 02  | 2 BHK   | 587        | 47      | 634   |  |
| FLAT 03  | 1 BHK   | 415        | -       | 415   |  |
| FLAT 04  | 1 BHK   | 415        | -       | 415   |  |
| FLAT 05  | 2 BHK   | 645        | 54      | 699   |  |
| FLAT 06  | 2 BHK   | 645        | 54      | 699   |  |
| FLAT 07  | 2 BHK   | 645        | 56      | 701   |  |
| FLAT 08  | 2 BHK   | 645        | 56      | 701   |  |

Disclaimer: The plans, locations, specifications, images, designs, elevations, features and other details herein are indicative of the kind of development proposed in this project and its finality is subject to the approval of the respective authorities or as required by the promoter/developer in the interest of continuing improvement, without prior notice or obligation at their sole discretion. Minor variations (4+-73%) in actual rappet areas may occur as a result of design/construction variances, finishing tolerances and column projections. Furniture, soft furnishings, gadgets, etc. are not part of the offering. These printed material does not constitute an offer and / or contract of any type between the developer and the recipient. Any purchaser of these development shall be governed by the terms and conditions of the agreement for sale entered into between the parties and no details mentioned in these printed material shall in any way govern such transaction.