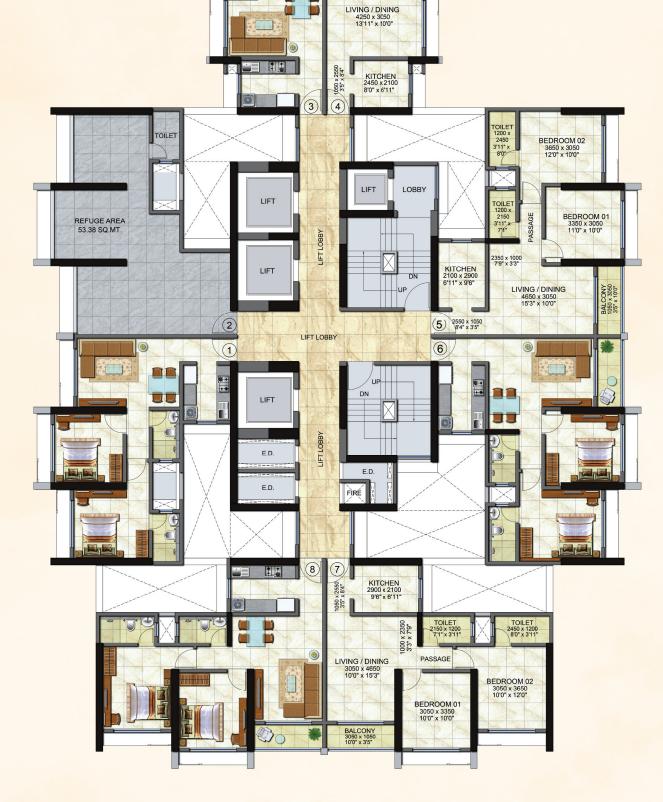

Floors 1, 6, 11, 16

### Plans

MahaRERA Reg.No.- P51700051409 Website: http://maharera.mahaonline.gov.in

| TOWER 1  |         |            |         |       |
|----------|---------|------------|---------|-------|
| FLAT NO. | CONFIG. | AREA (SFT) |         |       |
|          |         | CARPET     | BALCONY | TOTAL |
| FLAT 01  | 2 BHK   | 575        | -       | 575   |
| FLAT 02  | -       | -          | -       | -     |
| FLAT 03  | 1 BHK   | 411        | -       | 411   |
| FLAT 04  | 1 BHK   | 411        | -       | 411   |
| FLAT 05  | 2 BHK   | 644        | 34      | 678   |
| FLAT 06  | 2 BHK   | 644        | 34      | 678   |
| FLAT 07  | 2 BHK   | 638        | 34      | 672   |
| FLAT 08  | 2 BHK   | 638        | 34      | 672   |