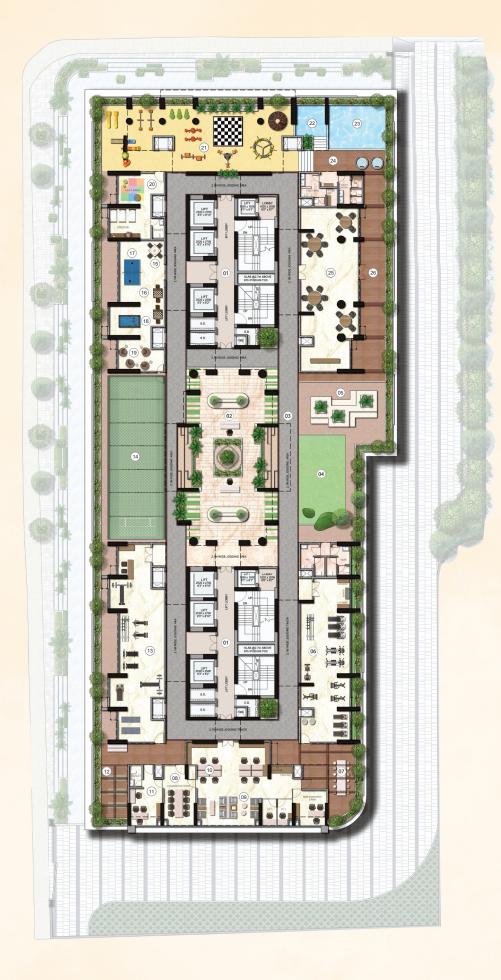

### Legend

- 1. E-deck entrance lobby
- 2. The beverly club foyer
- 3. Jogging area
- 4. Lawn
- 5. Seatings
- 6. Gym 1
- . Cardio
- . Cross-fit
- 7. East deck
- 8. Conference Room
- 9. Library
- 10. Co-working space
- 11. Society office
- 12. Yoga deck
- 13. Gym 2
  - . Weight training
- 14. Cricket net (turf)
- 15. Carrom
- 16. Chess
- 17. Table Tennis
- 18. Pool Table
- 19. Lounge Area
- 20. Crèche
- 21. Play zone
- 22. Jacuzzi
- 23. Kids' pool
- 24. Pool deck
- 25. Banquet Hall
- 26. Outdoor deck

### **E-Deck Plan**